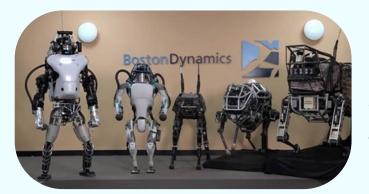

SoftBank Robotics introduced Pepper AI upgrades, enhancing the humanoid's applications in customer service and healthcare. Boston Dynamics developed AI-powered robotic assistants for industries like logistics, demonstrating the potential of robots as collaborative partners in workplaces.