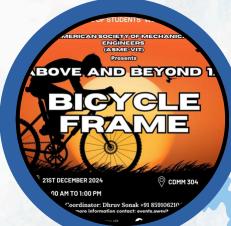

#### American Society of Mechanical Engineers

The "Above and Beyond" challenged participants to design a high-performance bicycle frame, focusing on lightweight, durable, and aerodynamically optimized structures. The event inspired creative solutions for enhanced rider comfort and efficiency, shaping the future of cycling design.