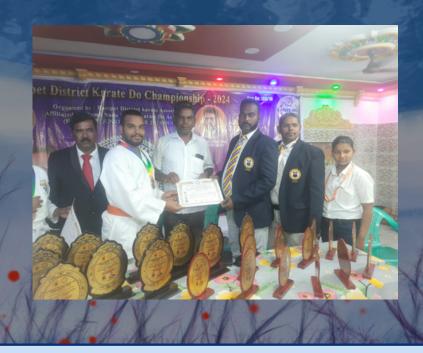

Our students' talents shone brightly on national platforms, with the Dramatics, Dance, and Anchoring Clubs earning distinguished awards at MOOD Indigo at IIT Bombay. Team Orcus from the RoboVITics Club made us proud with their exceptional performance at the International RoboWars event during Techfest. Additionally, our athletes showcased remarkable skill by winning gold medals in the Downhill event at the Roller Skating Championship and the Ranipet District Karate Championship.

Prof. Dr. Sharan Chandran Distinguished Faculty Advisor Award 2024 Society of Manufacturing Engineers(SME), USA

(C)st

Wsw\_vi

O sw\_vil

We are proud to announce to you that Mr. Gokul G (22PHD0391) participated and secured Gold Medal in the Kumite Under-84 Kg. Category in the 4th Ranipet District Karate Championship -2024 held at Sholinghur on 1.12.2024. Clu**b and C**hapter of the Month