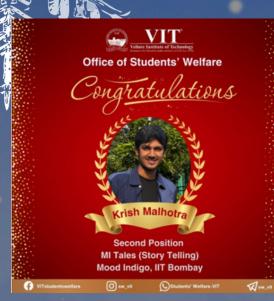

## **VIT Champions**

We are delighted to announce that Ms. Pari Garg (23BCB0117) has won the First Place and Mr.Krish Malhotra (22BCE3470) and have won the Second Place at MI tales (Story telling) competition at the cultural fest MOOD INDIGO'24 organised by Indian Institute of Technology, Mumbai on 26th December, 2024.