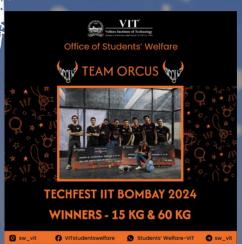

Our students' talents shone brightly on national platforms, with the Dramatics, Dance, and Anchoring Clubs earning distinguished awards at MOOD Indigo at IIT Bombay. Team Orcus from the RoboVITics Club made us proud with their exceptional performance at the International RoboWars event during Techfest. Additionally, our athletes showcased remarkable skill by winning gold medals in the Downhill event at the Roller Skating Championship and the Ranipet District Karate Championship.

## **VIT Champions**

We are delighted to announce that Team Orcus from the RoboVITics Club has achieved outstanding success at the International Robowars event held at Techfest,IIT Bombay held from the 17th to the 19th of December at IIT Bombay, Mumbai.