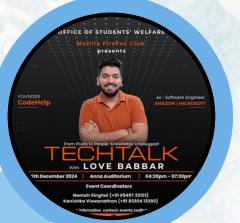

Marking VIT's 40th anniversary, Prima Vera 2024 will be remembered as a testament to our relentless spirit of holistic development and artistic expression.

The Mozilla Firefox Club at VIT, Vellore, hosted "TechTalk With Babbar" on December 16, 2024, featuring Love Babbar. He shared his journey, tech strategies, and tips on digital presence, inspiring the audience with his insights. An interactive Q&A session offered valuable career and tech advice, leaving attendees motivated and equipped to thrive in the tech industry.

#### **Mozilla Firefox**

Tech Talk with Babbar: Love Babbar, celebrated TEDx speaker, and tech influencer, delivered an electrifying session. Sharing insights on mastering tech trends, excelling in the digital era, and building a strong tech presence, he inspired attendees with his industry expertise and engaging content, leaving them motivated