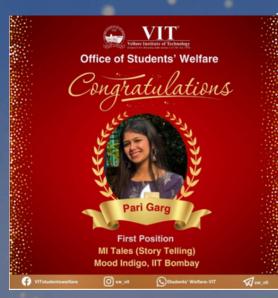

## **VIT Champions**

We are delighted to announce that Ms. Pari Garg (23BCB0117) has won the First Place and Mr.Krish Malhotra (22BCE3470) and have won the Second Place at MI tales (Story telling) competition at the cultural fest MOOD INDIGO'24 organised by Indian Institute of Technology, Mumbai on 26th December, 2024.