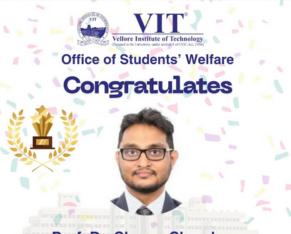

We are happy to announce that Dr. SHARAN CHANDRAN M (13644), Assistant Professor Sr. Grade 1, SMEC has been selected as an Society of Manufacturing Engineers (SME) Distinguished Faculty Award winner - 2024.

Prof. Dr. Sharan Chandran Distinguished Faculty Advisor Award 2024 Society of Manufacturing Engineers(SME), USA

(C)st

Wsw\_vi

O sw\_vil

We are proud to announce to you that Mr. Gokul G (22PHD0391) participated and secured Gold Medal in the Kumite Under-84 Kg. Category in the 4th Ranipet District Karate Championship -2024 held at Sholinghur on 1.12.2024. Clu**b and C**hapter of the Month