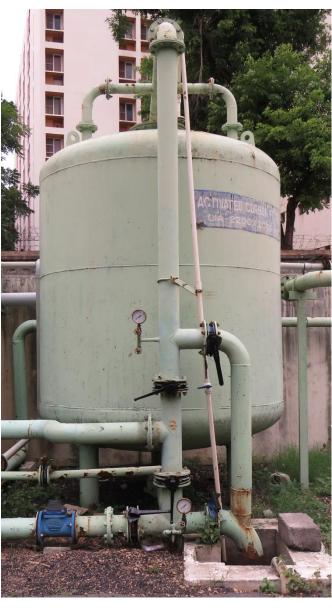

## 6.4.2 Water re-use measurement

Water meters are provided in Sewage Treatment Plants to monitor recycled water.

The recycled water is used for gardening and flushing;

The process flow in STP is listed:

Treatment of waste water from sources other than toilets

Measurement of water usage at various end points

Measurement of the total amount of recycled water

Multiple sewage treatment plants located throughout the institute; sample photos of these facilities are provided below.

**Sewage Treatment Plant Output Meters**