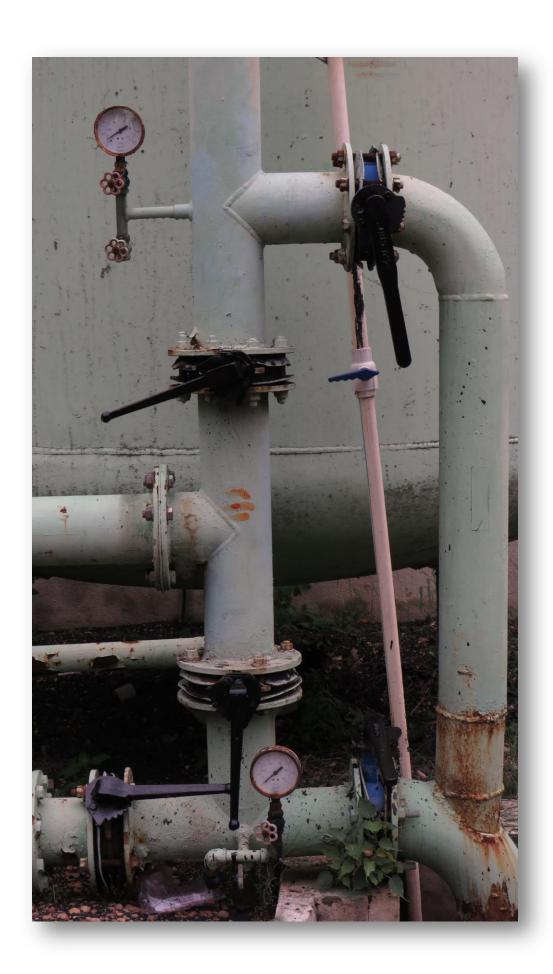

## 6.4.2 Water re-use measurement

Water meters are provided in Sewage Treatment Plants to monitor recycled water.

The recycled water is used for gardening and flushing;

The process flow in STP is listed:

Treatment of waste water from sources other than toilets

Measurement of water usage at various end points

Measurement of the total amount of recycled water

Multiple sewage treatment plants located throughout the institute; sample photos of these facilities are provided below.

**Sewage Treatment Plant Output Meters**