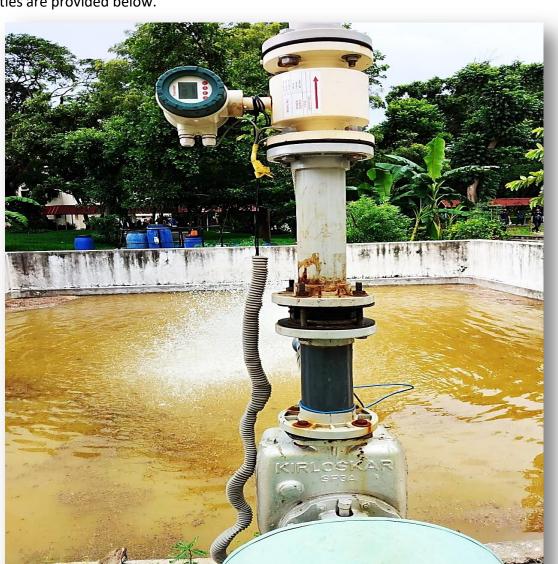

## 6.4.2 Water re-use measurement

Water meters are provided in Sewage Treatment Plants to monitor recycled water.

The recycled water is used for gardening and flushing;

The process flow in STP is listed:

Treatment of waste water from sources other than toilets

Measurement of water usage at various end points

Measurement of the total amount of recycled water

Multiple sewage treatment plants located throughout the institute; sample photos of these facilities are provided below.

**Sewage Treatment Plant Output Meters**