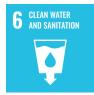

## 6.4.2 Water re-use measurement

Water meters are provided in Sewage Treatment Plants to monitor recycled water.

The recycled water is used for gardening and flushing;

The process flow in STP is listed:

Treatment of waste water from sources other than toilets

Measurement of water usage at various end points

Measurement of the total amount of recycled water

Multiple sewage treatment plants located throughout the institute; sample photos of these facilities are provided below.

**Sewage Treatment Plant Output Meters**