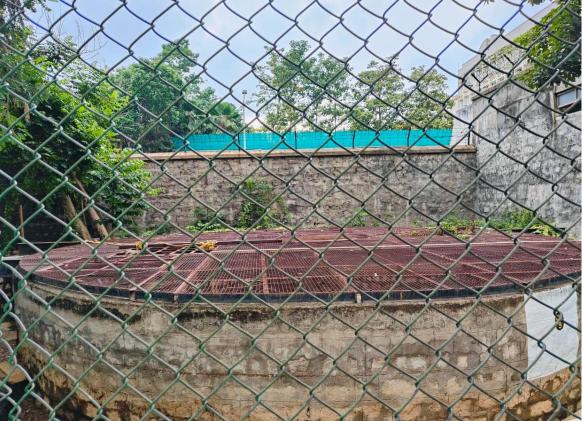

The water from various sources like open wells, bore well and corporation water are collected in the sump which is available across every building.

\*\*\*