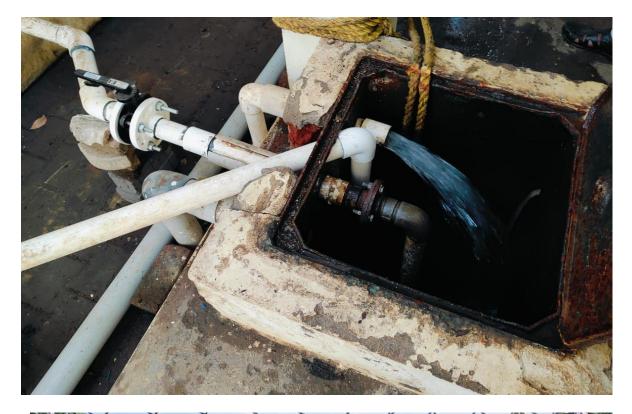

## 6.2.1: Water consumption tracking

We are receiving 4,00,000 Litres of water from Vellore corporation on Monthly basis. In addition to this we are also extracting water from open well and bore wells. We have connected water meters for the bore wells and open wells to measure the water intake, also we have connected flow meters at the STP inlet and measurement at the treater water outlet to monitor the amount water treated and re used for flushing purpose in our hostels, feed water of HVAC units, car wash and gardening purpose.

The water from various sources like open wells, bore well and corporation water are collected in the sump which is available across every building.

\*\*\*