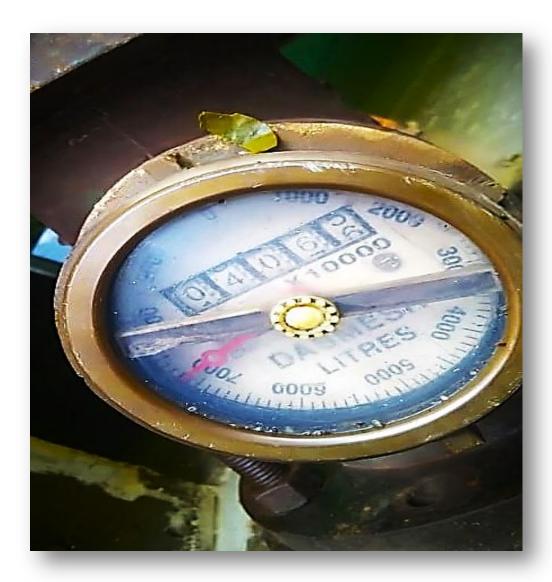

## 6.2.1: Water consumption tracking

We are receiving 4,00,000 Litres of water from Vellore corporation on Monthly basis. In addition to this we are also extracting water from open well and bore wells. We have connected water meters for the bore wells and open wells to measure the water intake, also we have connected flow meters at the STP inlet and measurement at the treater water outlet to monitor the amount water treated and re used for flushing purpose in our hostels, feed water of HVAC units, car wash and gardening purpose.

The water from various sources like open wells, bore well and corporation water are collected in the sump which is available across every building.

\*\*\*