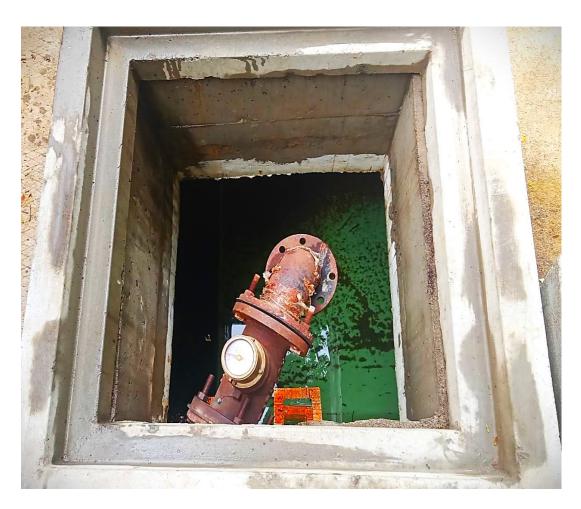

## 6.2.1: Water consumption tracking

We are receiving 4,00,000 Litres of water from Vellore corporation on Monthly basis. In addition to this we are also extracting water from open well and bore wells. We have connected water meters for the bore wells and open wells to measure the water intake, also we have connected flow meters at the STP inlet and measurement at the treater water outlet to monitor the amount water treated and re used for flushing purpose in our hostels, feed water of HVAC units, car wash and gardening purpose.