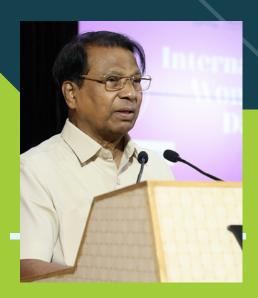

# STARS DAY

VIT's STARS Day programme celebrated its 7th year, highlighting the importance of education for students.

Support The Advancement of Rural Students Scheme was initiated by our Founder and chancellor in 2008. However annual day was celebrated for the seventh time this year. A philanthropic initiative that grants full scholarships covering academics, hostel, and basic medical expenses for meritorious students from rural areas facing financial challenges. The event, presided over by Founder and Chancellor, Dr. G. Viswanathan.

supporting these students. He also addressed the concerning gap in India's Gross Enrollment Ratio (GER) in higher education compared to developed nations. A beacon of hope came from the STARS alumni who contributed ₹4.30 Lakhs to their alma mater, showcasing their commitment to giving back. Movie directors Mr. Bharathiraja and Kalaipuli S Thanu graced the occasion as Chief guest and Guest of honor. Other dignitaries Mr. Sankar Viswanathan (Vice President), Dr. T. Jayabarathi (Registrar), Dr. CD Naiju (Director Students' Welfare) and Dr. Elizabeth Rufus (Director, Alumni Affairs) further solidified the importance of the STARS program and its enduring legacy in fostering academic excellence for deserving students.