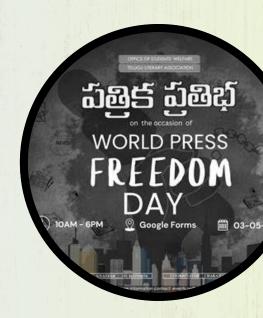

### పత్రికా ప్రతిభా

On World Press Freedom Day, Sahiti hosted "పత్రికా ప్రతిభా," an online quiz exploring press freedom, media ethics, and journalism's societal impact. The event successfully concluded with notable participant engagement and insightful responses.