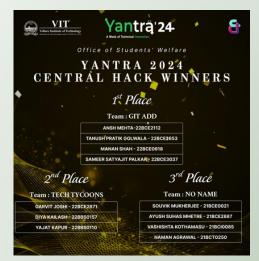

### Winners of Yantra 2024

The fourth edition Yantra-the weeklong technical innovation, which took place from 18th to 24th March, 2024 and Central hack in the Month of April. This year's Yantra featured an unprecedented lineup of 60 diverse events designed and aligned with the Sustainable Development Goals of UN to inspire, educate, and challenge participants from all walks of life with, 20 exciting hackathons, 18 dynamic workshops, 14 exciting tech competitions, 8 tech talks Central Hack Attracted 750+ Students where 123 teams participated in Rounds 1 and 2.

The competition heated up as only 25 teams advanced to Round 3. In a final push, 15 teams made it to the final pitching round. This high participation with 750+ students highlights the thriving Central Hack community. The sizable prize money of Rs. 5 lakh promised a rewarding experience for the winners.

A total of 11000+ students participated in the events. Winners will be getting an Overall Prize money Rs. 1014000/- (Ten Lakh Fourteen Thousand only)

Once again, congratulations to all the winners! Your triumphs inspire us all and reaffirm the limitless possibilities that technology offers.