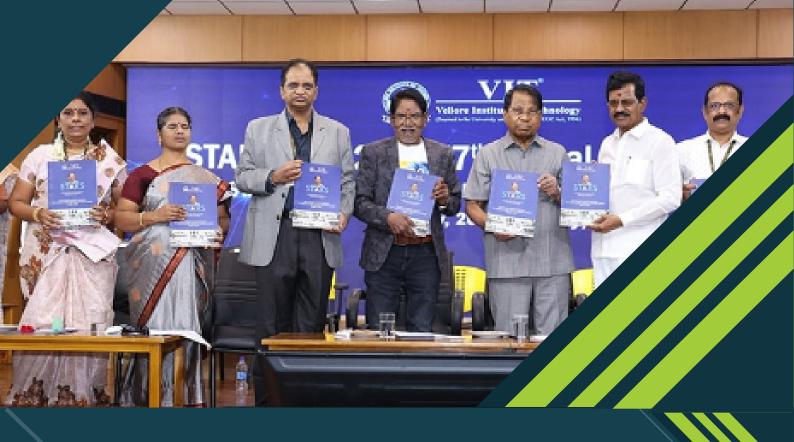

# STARS DAY

VIT's STARS Day programme celebrated its 7th year, highlighting the importance of education for students.

Support The Advancement of Rural Students Scheme was initiated by our Founder and chancellor in 2008. However annual day was celebrated for the seventh time this year. A philanthropic initiative that grants full scholarships covering academics, hostel, and basic medical expenses for meritorious students from rural areas facing financial challenges. The event, presided over by Founder and Chancellor, Dr. G. Viswanathan.

supporting these students. He also addressed the concerning gap in India's Gross Enrollment Ratio (GER) in higher education compared to developed nations. A beacon of hope came from the STARS alumni who contributed ₹4.30 Lakhs to their alma mater, showcasing their commitment to giving back. Movie directors Mr. Bharathiraja and Kalaipuli S Thanu graced the occasion as Chief guest and Guest of honor. Other dignitaries Mr. Sankar Viswanathan (Vice President), Dr. T. Jayabarathi (Registrar), Dr. CD Naiju (Director Students' Welfare) and Dr. Elizabeth Rufus (Director, Alumni Affairs) further solidified the importance of the STARS program and its enduring legacy in fostering academic excellence for deserving students.