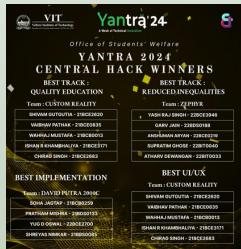

### Winners of Yantra 2024

The fourth edition Yantra-the weeklong technical innovation, which took place from 18th to 24th March, 2024 and Central hack in the Month of April. This year's Yantra featured an unprecedented lineup of 60 diverse events designed and aligned with the Sustainable Development Goals of UN to inspire, educate, and challenge participants from all walks of life with, 20 exciting hackathons, 18 dynamic workshops, 14 exciting tech competitions, 8 tech talks Central Hack Attracted 750+ Students where 123 teams participated in Rounds 1 and 2.

The competition heated up as only 25 teams advanced to Round 3. In a final push, 15 teams made it to the final pitching round. This high participation with 750+ students highlights the thriving Central Hack community. The sizable prize money of Rs. 5 lakh promised a rewarding experience for the winners.

A total of 11000+ students participated in the events. Winners will be getting an Overall Prize money Rs. 1014000/- (Ten Lakh Fourteen Thousand only)

Once again, congratulations to all the winners! Your triumphs inspire us all and reaffirm the limitless possibilities that technology offers.