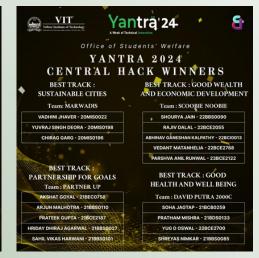

### Winners of Yantra 2024

The fourth edition Yantra-the weeklong technical innovation, which took place from 18th to 24th March, 2024 and Central hack in the Month of April. This year's Yantra featured an unprecedented lineup of 60 diverse events designed and aligned with the Sustainable Development Goals of UN to inspire, educate, and challenge participants from all walks of life with, 20 exciting hackathons, 18 dynamic workshops, 14 exciting tech competitions, 8 tech talks Central Hack Attracted 750+ Students where 123 teams participated in Rounds 1 and 2.

The competition heated up as only 25 teams advanced to Round 3. In a final push, 15 teams made it to the final pitching round. This high participation with 750+ students highlights the thriving Central Hack community. The sizable prize money of Rs. 5 lakh promised a rewarding experience for the winners.

A total of 11000+ students participated in the events. Winners will be getting an Overall Prize money Rs. 1014000/- (Ten Lakh Fourteen Thousand only)

Once again, congratulations to all the winners! Your triumphs inspire us all and reaffirm the limitless possibilities that technology offers.