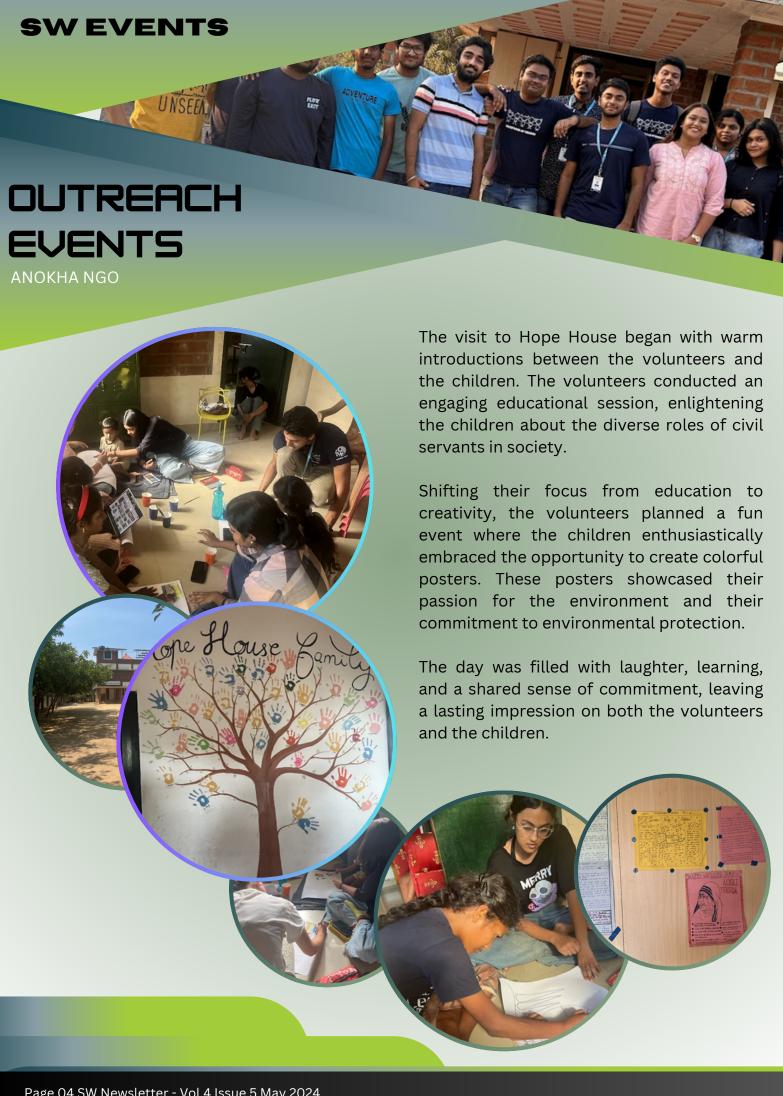

# 70 DAYS ONLINE CONTESTS

**SW EVENTS** 

Unleash your creativity this Summer

This summer, the Office of Students' Welfare is embarking on an inspiring 70-day online event to nurture student creativity. Each day, a new topic will be unveiled, inviting students to capture the essence of the theme through their mobile phone cameras. Participants are encouraged to share their photos on their public Instagram accounts, tagging the official Instagram account of the Office of Students' Welfare.

CONGRATULATIONS

70 Days of Online Contests

Day - 18 Winner

CONGRATULATIONS

70 Days of Online Contests

Day - 16 Winner

Name: Pampa Jhariat
Reg. No. 19PHD0252
pampa.chem.nature

The challenge runs daily from 6 AM to 5 PM, with the

photo receiving the most likes by 5 PM being declared the winner. The winner will be rewarded with a cash prize of 500 rupees. This initiative aims to spark passion and creativity among students, providing a platform for them to showcase their talent and perspective. Join the journey and let your creativity shine!

### **SW EVENTS**

# STARS DAY

VIT's STARS Day programme celebrated its 7th year, highlighting the importance of education for students.

Support The Advancement of Rural Students Scheme was initiated by our Founder and chancellor in 2008. However annual day was celebrated for the seventh time this year. A philanthropic initiative that grants full scholarships covering academics, hostel, and basic medical expenses for meritorious students from rural areas facing financial challenges. The event, presided over by Founder and Chancellor, Dr. G. Viswanathan.