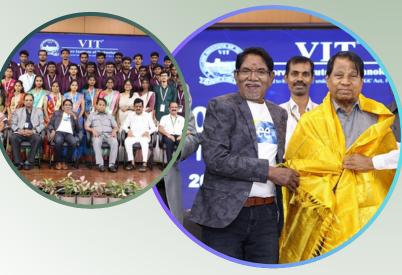

# STARS DAY

VIT's STARS Day programme celebrated its 7th year, highlighting the importance of education for students.

Support The Advancement of Rural Students Scheme was initiated by our Founder and chancellor in 2008. However annual day was celebrated for the seventh time this year. A philanthropic initiative that grants full scholarships covering academics, hostel, and basic medical expenses for meritorious students from rural areas facing financial challenges. The event, presided over by Founder and Chancellor, Dr. G. Viswanathan.

supporting these students. He also addressed the concerning gap in India's Gross Enrollment Ratio (GER) in higher education compared to developed nations. A beacon of hope came from the STARS alumni who contributed ₹4.30 Lakhs to their alma mater, showcasing their commitment to giving back. Movie directors Mr. Bharathiraja and Kalaipuli S Thanu graced the occasion as Chief guest and Guest of honor. Other dignitaries Mr. Sankar Viswanathan (Vice President), Dr. T. Jayabarathi (Registrar), Dr. CD Naiju (Director Students' Welfare) and Dr. Elizabeth Rufus (Director, Alumni Affairs) further solidified the importance of the STARS program and its enduring legacy in fostering academic excellence for deserving students.