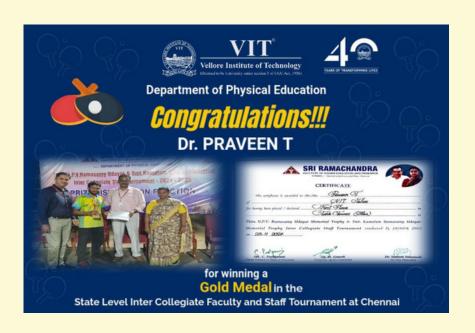

#### VIT CHAMPIONS

Congratulations to Dr. Praveen.T, Assistant Professor Grade 1, who has brought laurels to VIT by winning the Gold Medal in Table Tennis at the State Level Inter Collegiate Faculty and Staff Tournament organised by Sri Ramachandra Institute of Higher Education and Research, Chennai, on November 23, 2024.