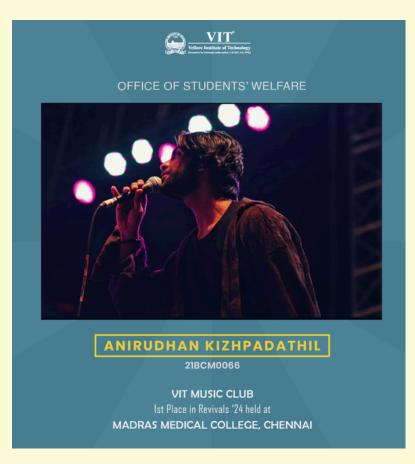

an with an introduction of the speaker, followed by an engaging talk covering modern cement manufacturing, green technologies, and industry trends.



Mr.Parameshwaran Iyer
IICHE-VIT



Mr.Nihit Pingala
Dramatics Club

The VIT Dramatics Club organized an immersive acting workshop, "Get Into Character", on 10th November. The event featured accomplished alumnus Nihit Pingala, who guided participants through a dynamic session focusing on emotional character-building, expression, improvisation. The workshop provided hands-on experience with live demonstrations and targeted exercises, enabling participants to refine their acting skills and stage presence. Nihit Pingala's expertise and real-world insights inspired attendees embrace authentic to and impactful performances.



#### VIT CHAMPIONS





#### **CONGRATULATIONS!!**







#### VIT CHAMPIONS





Hearty Congratulations to Ms. Asmita Pal (23BCE2200) for securing a World Rank 2 in the Mental Math World Cup held in August 2024, representing VIT Vellore. She has bagged Rank 1 In the Addition Subtraction Sprint Event and Rank 2 in the Zenmaster Category. She has also received a cash reward of 150\$ for the achievements in the same.







#### VIT CHAMPIONS





Congratulations to Dr. Praveen.T, Assistant Professor Grade 1, who has brought laurels to VIT by winning the Gold Medal in Table Tennis at the State Level Inter Collegiate Faculty and Staff Tournament organised by Sri Ramachandra Institute of Higher Education and Research, Chennai, on November 23, 2024.





# CLUBS AND CHAPTERS OF THE MONTH



## CLUB OF THE MONTH

M