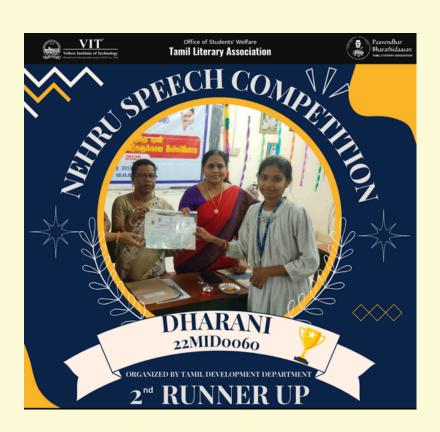

aging talk covering modern cement manufacturing, green technologies, and industry trends.



Mr.Parameshwaran Iyer
IICHE-VIT



Mr.Nihit Pingala
Dramatics Club

The VIT Dramatics Club organized an immersive acting workshop, "Get Into Character", on 10th November. The event featured accomplished alumnus Nihit Pingala, who guided participants through a dynamic session focusing on emotional character-building, expression, improvisation. The workshop provided hands-on experience with live demonstrations and targeted exercises, enabling participants to refine their acting skills and stage presence. Nihit Pingala's expertise and real-world insights inspired attendees embrace authentic to and impactful performances.



#### VIT CHAMPIONS





#### **CONGRATULATIONS!!**







#### VIT CHAMPIONS





Hearty Congratulations to Ms. Asmita Pal (23BCE2200) for securing a World Rank 2 in the Mental Math World Cup held in August 2024, representing VIT Vellore. She has bagged Rank 1 In the Addition Subtraction Sprint Event and Rank 2 in the Zenmaster Category. She has also received a cash reward of 150\$ for the achievements in the same.







#### VIT CHAMPIONS





Congratulations to Dr. Praveen.T, Assistant Professor Grade 1, who has brought laurels to VIT by winning the Gold Medal in Table Tennis at the State Level Inter Collegiate Faculty and Staff Tournament organised by Sri Ramachandra Institute of Higher Education and Research, Chennai, on November 23, 2024.





# CLUBS AND CHAPTERS OF THE MONTH



## CLUB OF THE MONTH

Malayalam Literary Association (MLA) - Thanima

# CHAPTER O