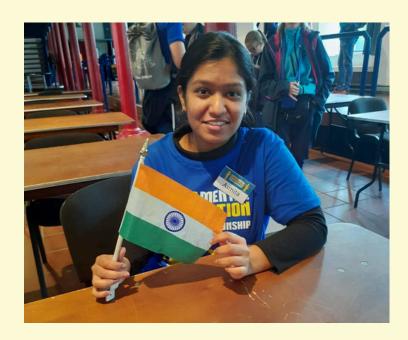

#### VIT CHAMPIONS

Hearty Congratulations to Ms. Asmita Pal (23BCE2200) for securing a World Rank 2 in the Mental Math World Cup held in August 2024, representing VIT Vellore. She has bagged Rank 1 In the Addition Subtraction Sprint Event and Rank 2 in the Zenmaster Category. She has also received a cash reward of 150\$ for the achievements in the same.