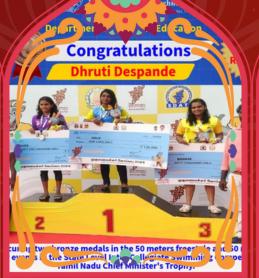

We are proud to announce that Ms. Dhruti Despande (23MHI0021) has won two bronze medals in the 50 meters freestyle and 50 meters butterfly events in the State Level Inter Collegiate Swimming Competition for Tamil Nadu Chief Minister's Trophy. Also, she was awarded a cash prize of Rs. 1 lakh.

for securing two bronze medals in the 50 meters freestyle and 50 meters butterfly events in the State Level Inter Collegiate Swimming Competition for Tamil Nadu Chief Minister's Trophy.

Department of Physical Education 4th World Junior Soft Tennis Championship Jingshan, China CONGRATULATIONS