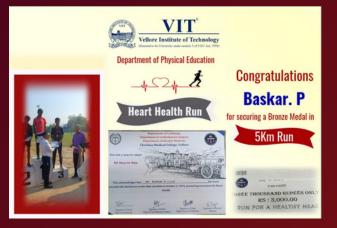

### CHAMPIONS OF THE MONTH

We are delighted to announce that Mr. P. Baskar (21BBT0187) has brought laurels to VIT by securing the Bronze Medal in the 5km run on October 2, 2024, organised by the Christian Medical College, Vellore, to promote awareness for heart health.