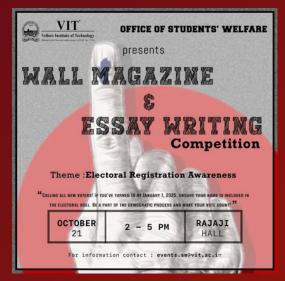

As part of the Systematic Voters' Education and Electoral Participation (SVEEP) initiative, the campus hosted a Wall Magazine and Essay Competition to promote awareness about voting rights and responsibilities. The creative contributions reflected the students' understanding of democracy and their commitment to being informed citizens.

#### Systematic Voters' Education and Electoral Participation: Wall Magazine and Essay Competition

On October 21st, the Student Welfare team organized a meaningful event under the Systematic Voters' Education and Electoral Participation (SVEEP) initiative. It was aimed educating the students the at on importance of voting and democratic participation. This event featured a Wall Magazine and Essay Competition, offering students an exciting platform to creatively express their understanding of voting's vital role in shaping our future.

SW EVENTS

Wall Magazine Competition: Participants were asked to create a visually appealing wall magazine showcasing captivating displays that emphasized the significance of voting. The event saw an enthusiastic participation with innovative submissions. Each magazine combined articles, illustrations, and creative elements that conveyed the impact of an informed vote on society, inspiring viewers to recognize their role in the democratic process.

The Essay Competition encouraged students to delve deeper into critical themes, including:

The Power of Your Vote: How Your Choice Can Shape the Future

The Importance of Informed Voting: The Role of Research and Awareness

The Challenges and Opportunities of Youth Participation in Elections

Through insightful essays, participants explored these topics with passion and depth. Their writings reflected diverse perspectives, emphasizing the need for awareness, research, and thoughtful decision-making in elections. Many essays highlighted the challenges faced by youth in fulfilling their democratic duties, providing a refreshing outlook on the role of informed voting in fostering a robust democracy.

With boundless energy and passion, the event was a dazzling triumph! It ignited thought-provoking conversations and heightened awareness about the democratic duties of every citizen. Such initiatives at our university continuously nurture a culture of knowledgeable, engaged, and responsible voters among students, empowering them to make a meaningful difference in society.