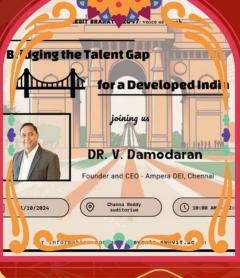

It is for the same reason that on 21st October 2024, the Office of Students welfare hosted a transformative seminar titled Viksit Bharat @ 2047: Voice of Youth – Bridging the Talent Gap for a Developed India, featuring Dr. V. Damodaran, Founder and CEO of Ampera DEI, Chennai. Dr. Damodaran, with over 25 years of experience in IT, Financial Services, and Academia, delivered an engaging talk that resonated deeply with students and faculty. The event saw an impressive turnout and was a major hit.