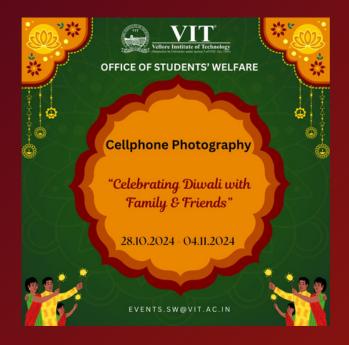

Adding to an artistic touch, the Cellphone Photography Contest encouraged participants to capture moments of life, nature, and culture through their lenses. The contest brought out stunning visuals that highlighted the incredible creativity of our student community.

#### CELLPHONE PHOTOGRAPHY CONTEST: CELEBRATING DIWALI WITH FAMILY AND FRIENDS

Photos are like little time capsules. They help us hold on to the moments forever. The Office of Students Welfare team hosted a Cellphone Photography Contest from October 28th to November 4th, inviting students to capture the vibrant moments of Diwali with family and friends.

The students rose to the occasion by capturing unique and mesmerizing images that portrayed the essence of Diwali through their lens and perspective. From snaps of sparkling Diyas to Blazing fire crackers, from beautifully adorned homes to joyous gatherings- each photo offered a glimpse into its soulful connection with the students and how they celebrated this beautiful festival of lights.

To enter, participants were asked to post their photos on Instagram, tagging @sw\_vit, and to ensure that both their posts and profiles were public, allowing everyone to share in the festivities. A key guideline reminded students to avoid using photos from other sources, emphasizing authenticity and originality in their submissions.

As we look back on this Diwali, these photos serve as cherished keepsakes, capturing moments that words alone can't express. The SW Cellphone Photography Contest has not only showcased the creative talent within our student community but also highlighted the warmth, joy, and togetherness that define the festival of lights. Here's to many more such celebrations, where we continue to capture and hold on to memories that will last a lifetime. We thank everyone who participated and shared their Diwali magic with us!