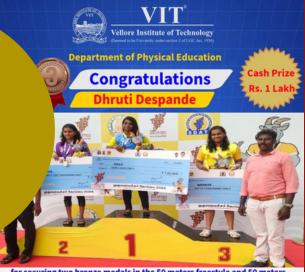

We are proud to announce that Ms. Dhruti Despande (23MHI0021) has won two bronze medals in the 50 meters freestyle and 50 meters butterfly events in the State Level Inter Collegiate Swimming Competition for Tamil Nadu Chief Minister's Trophy. Also, she was awarded a cash prize of Rs. 1 lakh.

for securing two bronze medals in the 50 meters freestyle and 50 meters butterfly events in the State Level Inter Collegiate Swimming Competition for Tamil Nadu Chief Minister's Trophy.

Department of Physical Education 4th World Junior Soft Tennis Championship Jingshan, China CONGRATULATIONS