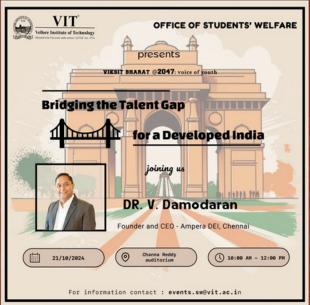

On 12th October, the Viksit Bharat @ 2047: Voice of Youth Seminar brought together forward-thinking individuals to discuss and deliberate on India's path to becoming a developed nation by 2047. Students and experts shared innovative ideas and actionable insights, fostering a spirit of optimism and progress. The seminar highlighted the crucial role of youth in shaping the nation's destiny.

#### VIKSIT BHARAT @ 2047: VOICE OF YOUTH SEMINAR

The youth of today are the leaders of tomorrow. It is said that "The energy of youth is the fuel of transformation. With courage and purpose, they can turn their aspirations into actions that lead a country to greatness."

It is for the same reason that on 21st October 2024, the Office of Students welfare hosted a transformative seminar titled Viksit Bharat @ 2047: Voice of Youth – Bridging the Talent Gap for a Developed India, featuring Dr. V. Damodaran, Founder and CEO of Ampera DEI, Chennai. Dr. Damodaran, with over 25 years of experience in IT, Financial Services, and Academia, delivered an engaging talk that resonated deeply with students and faculty. The event saw an impressive turnout and was a major hit.

The vast talent gap between students and industry demands urgent action in today's world. Dr. Damodaran highlighted both the challenges and opportunities facing the youth of today in contributing to a developed India. Through real-world examples and personal insights, he emphasized the skills and mindset shifts essential for India's progress and inspired students to take an active role in preparing for the future.

The event was highly interactive, with a Q&A session that allowed the students to gain extensive advice on navigating career paths in rapidly evolving fields. The enthusiastic response highlighted the interest of all the students in overcoming this issue and their collective interest in building a sustainable, skilled and a developed India for all.

This seminar served as a reminder for students to harness their potential in creating impactful change. The Student Welfare team looks forward to organizing similar sessions that continue empowering students to bridge the talent gap and contribute to India's vision of development by 2047.