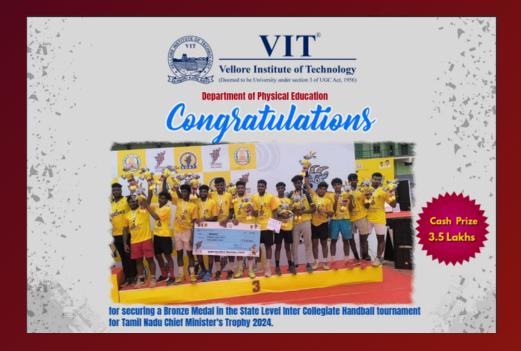

## CHAMPIONS OF THE MONTH

A hearty congratulation to following students who represented Vellore District and secured a bronze medal in the State Level Inter Collegiate Handball tournament for Tamil Nadu CM's Trophy and a cash prize of Rs. 3.50 lakhs:

| 1. | N.Mano Abishek      | 24BCS0219 |
|----|---------------------|-----------|
| 2. | C.Govindaraj        | 24BCS0218 |
| 3. | R.Maharaja          | 24BAM0078 |
| 4. | S.Ajay              | 24BAM0077 |
| 5. | S.Chitthirai Selvan | 24BAM0079 |
| 6. | P. Thulasidas       | 24BBA0238 |
| 7. | R.V. Sham           | 24BBA0242 |
| 8. | G.Jeevan Babu       | 24MTW0037 |
| 9. | S.Yassin            | 24BCC0200 |