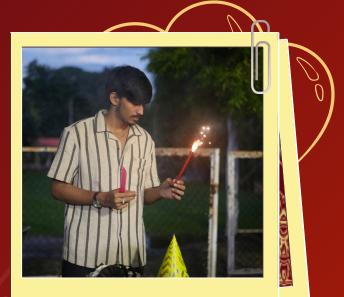

#### CELLPHONE PHOTOGRAPHY CONTEST: CELEBRATING DIWALI WITH FAMILY AND FRIENDS

Photos are like little time capsules. They help us hold on to the moments forever. The Office of Students Welfare team hosted a Cellphone Photography Contest from October 28th to November 4th, inviting students to capture the vibrant moments of Diwali with family and friends.

The students rose to the occasion by capturing unique and mesmerizing images that portrayed the essence of Diwali through their lens and perspective. From snaps of sparkling Diyas to Blazing fire crackers, from beautifully adorned homes to joyous gatherings- each photo offered a glimpse into its soulful connection with the students and how they celebrated this beautiful festival of lights.

To enter, participants were asked to post their photos on Instagram, tagging @sw\_vit, and to ensure that both their posts and profiles were public, allowing everyone to share in the festivities. A key guideline reminded students to avoid using photos from other sources, emphasizing authenticity and originality in their submissions.

As we look back on this Diwali, these photos serve as cherished keepsakes, capturing moments that words alone can't express. The SW Cellphone Photography Contest has not only showcased the creative talent within our student community but also highlighted the warmth, joy, and togetherness that define the festival of lights. Here's to many more such celebrations, where we continue to capture and hold on to memories that will last a lifetime. We thank everyone who participated and shared their Diwali magic with us!