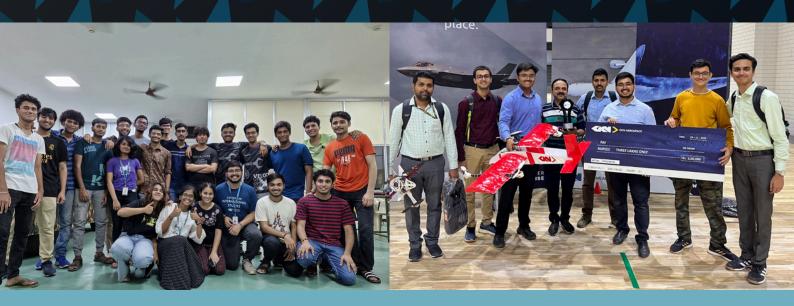

at further showcase their versatility and dedication. They secured first place in the GKN competition in Bangalore, where they developed an autonomous electric vertical take-off and landing (eVTOL) aircraft aimed at sustainable urban transport solutions. They also earned second place in the Autodesk Design-a-thon, highlighting their design expertise, and achieved both first and third places at the Airbus Flight Challenge, reflecting their technical skill and innovation.

Through these projects and competitions, Team Veloce is continuously advancing the future of aerospace engineering, creating solutions that reflect the values of excellence and innovation that define VIT. Each project is a testament to their commitment to learning and making a real-world impact in the field of aerospace.



## AROUND THE WORLD

IBM Research, in collaboration with NASA, developed the Prithvi Weather and Climate AI Foundation model. This initiative also included collaborations with Environment and Climate Change Canada (ECCC) to support applications such as precipitation prediction. The goal of the model is to enhance global and localized climate forecasts to support applications such as hurricane analysis and long-term climate risk assessments.





The Centre for Climate Science from the University of Cambridge collaborated with the California Institute of Technology in the application of artificial intelligence. Advances in AI algorithms improve the accuracy of climate models, thus allowing for more precise weather phenomena and ecological transformation forecasting. This study was led by