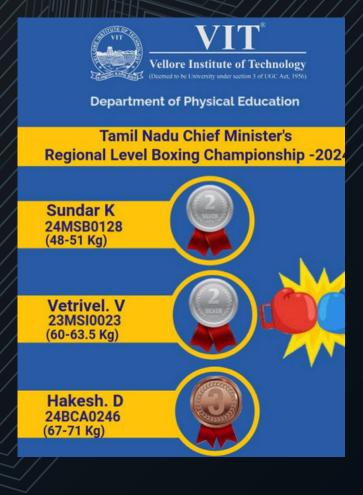

----------|
| Arivu Selvam S | 24BCS0088 | 45 Kg to 55 Kg - Gold Medal  |
| Bharath Raj S  | 23BCA0087 | 55 Kg to 65Kg - Silver Medal |
| Vigneshwaran T | 23MISO587 | Above 85+Kg - Silver Medal   |
| Naveen B       | 22MIS0370 | 75Kg to 85 Kg - Bronze Medal |

#### **HOCKEY - WINNERS**

| Name                  | Reg. No   |
|-----------------------|-----------|
| Navamanidhass<br>an D | 22BCE2267 |
| Dhruv Ponnanna        | 21BEC0273 |
| Tanuj D Souza         | 22BML0084 |
| Sakthivel N           | 22MIS0576 |
| Gowtham G             | 21BCM0106 |
| Yash Wayal            | 24BME0386 |
| Kavin P               | 22BEE0361 |
| Sanjai B S            | 23BCA0025 |
| Ashish Kumar S        | 21BCT0150 |
| Mohana Prasath<br>M   | 23BIT0380 |
| Harishkumar A         | 22BEE0363 |

#### **BOXING**



#### DISTRICT LEVEL INTER COLLEGIATE TOURNAMENT

#### **HOCKEY - WINNERS**

#### TABLE TENNIS - DOUBLES (WINNERS)

| Name            | Reg. No.  |
|-----------------|-----------|
| Prasanth R      | 24BBA0163 |
| Arjun Sreedhar  | 22BCT0303 |
| Yuvaraj K N     | 23MID0421 |
| Varun Srivatsav | 21BCL0217 |
| Suganthan M     | 22MSI0194 |
| Arsh Gupta      | 24BMM0071 |
| Mathan Kumar L  | 23BCM0089 |

| Name            | Reg. No   |
|-----------------|-----------|
| Debangshu Kundu | 22BEC0615 |
| Nitheesh T      | 21MIS0401 |

#### **CHESS**

| Name              | Reg. No   | Position     |
|-------------------|-----------|--------------|
| Kalki Eshwar D    | 22BCE2123 | Gold Medal   |
| Aakarsh Sinha     | 22BCE0650 | Silver Medal |
| Atri Chakraborthy | 22BCE3286 | Bronze Medal |

###