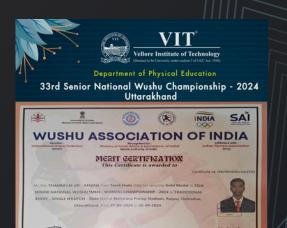

# 33RD SENIOR NATIONAL WUSHU CHAMPIONSHIP 2024

#### **SWORD FIGHTING**

| Name       | Reg. No   | Position   |
|------------|-----------|------------|
| M. Thanraj | 22BBA0059 | Gold Medal |