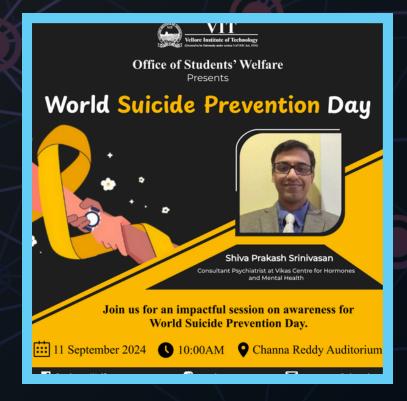

On 11th September, we came together for a deeply impactful session marking World Suicide Prevention Day, organised by the Office of Students' Welfare. Dr. Shiva Prakash Srinivasan's insightful talk at the Channa Reddy Auditorium touched hearts and minds as he addressed the complexities of mental health and suicide prevention.

# WORLD SUICIDE PREVENTION DAY A Beacon of Hope and Support

On September 11th, 2024, the Office of Student's Welfare transformed the Chenna Reddy Auditorium into a sanctuary of understanding and support, marking World Suicide Prevention Day with an impactful event. The highlight of the day was an illuminating talk by Dr. Shiva Prakash Srinivasan, a revered mental health expert, who drew a vibrant crowd of students and faculty.

Dr. Srinivasan's profound insights into mental health challenges captivated the audience, offering practical strategies to manage life's stresses. His talk underscored the vital role of compassion, support systems, and early intervention in suicide prevention. Attendees left not just enlightened but empowered to champion mental well-being within their communities.

This resounding success underscores the university's unwavering commitment to mental health awareness. By hosting such transformative events, the Office of Student's Welfare inspires collective action, promoting a healthier and more supportive environment for all.