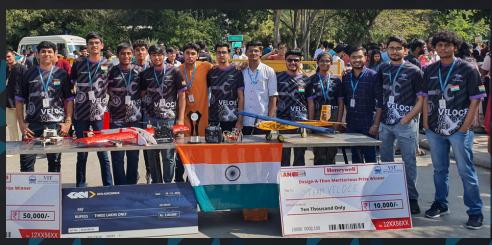

t. Participants represented fictional countries with unique currencies, engaging in sector-based trading to boost GDP, strengthen global relations, and secure debt to win. The event combined fun and learning, leaving participants with valuable insights and lasting memories.

#### IEEE Computer Society (IEEE-CS)

Tech Niche was a workshop aimed at beginners, focusing on managing PostgreSQL databases using the open-source tool pgAdmin. The session began with an introduction to Database Management Systems (DBMS), followed by guidance on setting up pgAdmin and using key PostgreSQL commands for effective database management and querying. The workshop provided a practical, hands-on opportunity for participants to build their skills and confidence in working with databases.



#### TEAMS OF VIT



Team Veloce, founded in 2015 at VIT Vellore, is a multidisciplinary team of 33 students and a faculty advisor who push the boundaries of aerodynamics, avionics, and autonomous systems through innovative projects in RC planes, drones, and other aerial vehicles. Comprised of dedicated members across various technical and management domains, Team Veloce is committed to advancing aerospace and autonomous vehicle technologies, focusing on sustainability, efficiency, and innovation.

The team's primary annual focus is the prestigious AIAA Design/Build/Fly (DBF) competition, where they design and construct a custom RC aircraft, rigorously tested for optimal performance. This endeavour involves advanced computational fluid dynamics (CFD) analysis, meticulous avionics integration, and structural