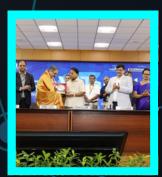

The grand inaugural ceremony was marked by an exhilarating showcase of flying drones and humanoid robots. The event was graced by eminent guests, including Chief Guest Mr. Manoranjan Ram, Vice President of Danieli India Limited, and Guest of Honour Mr. Anand Pujari, Education Manager of Autodesk India Pvt. Ltd. The Hon'ble Chancellor, Dr. G. Viswanathan, officially launched the festival, emphasising the importance of "learning by doing."