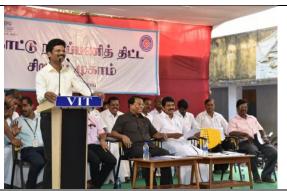

### **Inauguration Program**

| Name of the Programme                       | Inauguration of Special Camp - 2017                                                                                                               |
|---------------------------------------------|---------------------------------------------------------------------------------------------------------------------------------------------------|
| Date of Conduct of the programme            | 6 <sup>th</sup> March 2017                                                                                                                        |
| Venue of the programme                      | Government Higher Secondary School,                                                                                                               |
|                                             | Villappakkam                                                                                                                                      |
| No. of volunteers involved in the programme | 489                                                                                                                                               |
| With association with other agencies        | -                                                                                                                                                 |
| Name of Beneficiary institution             | Primary Health Centre, Villapplakkam, Sivan Koil, Villappakam, Kundaleri, Thmiri Pond, Kaniyaunur village, Thimiri Malai Murugan Temple, Kellpadi |
| Name of the resource person/ celebrity      | Dr. G. Viswanathan, Chancellor, VIT University                                                                                                    |
| participated in the event                   | Shri. G.V. Selvam, Vice President, VIT University                                                                                                 |
|                                             | Er. J.L. Eswarappan B.E., M.L.A. –                                                                                                                |
|                                             | Arcot Constituency                                                                                                                                |
|                                             | Mr. M. Rajendran AEO Timiri                                                                                                                       |
|                                             | Prof. Amit B. Mahindrakar - Director Student                                                                                                      |
|                                             | Welfare – VIT University                                                                                                                          |