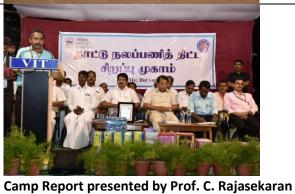

#### **NSS CELL**

**NSS Programme Coordinator** – Prof. C. Rajasekaran

Units: 7 Programme Officers: 7 Students: 768

NSS Programme Officers – Prof. P. Jayakrishanan

Prof. D. S. Selvakumar

Prof. S. Balaji

Prof. R. Santhakumar

### **Inauguration Program**

| Name of the Programme                       | Inauguration of Special Camp - 2017                                                                                                               |
|---------------------------------------------|---------------------------------------------------------------------------------------------------------------------------------------------------|
| Date of Conduct of the programme            | 6 <sup>th</sup> March 2017                                                                                                                        |
| Venue of the programme                      | Government Higher Secondary School,                                                                                                               |
|                                             | Villappakkam                                                                                                                                      |
| No. of volunteers involved in the programme | 489                                                                                                                                               |
| With association with other agencies        | -                                                                                                                                                 |
| Name of Beneficiary institution             | Primary Health Centre, Villapplakkam, Sivan Koil, Villappakam, Kundaleri, Thmiri Pond, Kaniyaunur village, Thimiri Malai Murugan Temple, Kellpadi |
| Name of the resource person/ celebrity      | Dr. G. Viswanathan, Chancellor, VIT University                                                                                                    |
| participated in the event                   | Shri. G.V. Selvam, Vice President, VIT University                                                                                                 |
|                                             | Er. J.L. Eswarappan B.E., M.L.A. –                                                                                                                |
|                                             | Arcot Constituency                                                                                                                                |
|                                             | Mr. M. Rajendran AEO Timiri                                                                                                                       |
|                                             | Prof. Amit B. Mahindrakar - Director Student                                                                                                      |
|                                             | Welfare – VIT University                                                                                                                          |