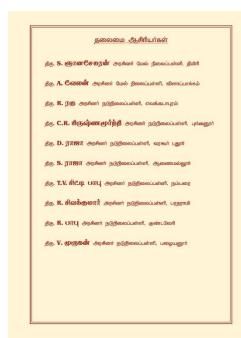

#### **NSS Special Camp 2017 Inaugural Invitation**

வணக்கம், வி.ஐ.டி. பல்கலைகழகத்தின் நாட்டு நலப்பணித்தீட்ட சிறப்பு முகாம் ஆற்காடு சட்டமன்ற தொகுதியைச் சார்ந்த தீமிரி ஊராட்சி ஒன்றியத்திற்குட்பட்ட கீராம ஊராட்சிகளில் கடந்த மார்ச் 5-ம் தேதி துவங்கி சிறப்பாக நடைபெற்று வருகிறது. இம் முகாமின் நிறைவு விழா 10-3-2017 வெள்ளிக்கிழமை அன்று மாலை 4-30 மணியளவில் --தீமிரி ஊராட்சியில் நடைபெற உள்ளது தாங்கள் இவ்விழாவிற்கு வருகைதந்து சிறப்பிக்கும்படி அன்புடன் அழைக்கின்றோம். தலைமை விருந்தினர் டாக்டர். **G. விசுவநாதன்** வேந்தர், வி.ஐ.டி. பல்கலைக்கழகம் திரு. **J.L.ஈஸ்வரப்பன்,** в.е., м.с.а. ஆற்காடு சட்டமன்ற தொகுதி கௌரவ விருந்தினர்கள் த்த G.V. 68-லீலம் ுணன் **ஆனந் அ. சாமுவேல்** அணை S. நாராய**ணன்** 

முகாம் நிலைய அருகிணைப்பாளர்கள் முணைவ் சிலிந் க மக்கந்ரனி இங்கதுக் (மணைம் நண்) முணைப் C. நாக்கீச்சுரன் வரா P. செய்யிருஷ்ணன் நாடு நல்பணித் நிட ஒருக்கணப்பாள் வாழ்த்துறை வழங்குபவர்கள் இரு G.E. கேஷு வப்பா வளர்சி அளுவைர் (வ.ஊ.) திமிரி தருமத் K. சிஞ்சனி வப்பா வளர்சி அளுவவர் (கி.ஊ.) திமிர உதவி நொடக்கல்வி அளுவவர், திமிர கரு G.M. மோகன் நெரப்டி கூடுகள் உதவி நொடக்க கல்வி அனுவலர், திமிரி