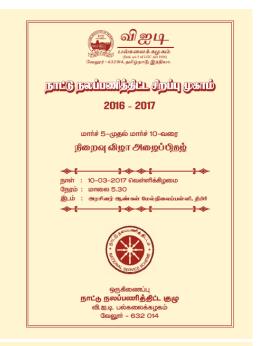

#### **NSS Special Camp 2017 Inaugural Invitation**

வணக்கம், வி.ஐ.டி. பல்கலைகழகத்தின் நாட்டு நலப்பணித்தீட்ட சிறப்பு முகாம் ஆற்காடு சட்டமன்ற தொகுதியைச் சார்ந்த தீமிரி ஊராட்சி ஒன்றியத்திற்குட்பட்ட கீராம ஊராட்சிகளில் கடந்த மார்ச் 5-ம் தேதி துவங்கி சிறப்பாக நடைபெற்று வருகிறது. இம் முகாமின் நிறைவு விழா 10-3-2017 வெள்ளிக்கிழமை அன்று மாலை 4-30 மணியளவில் --தீமிரி ஊராட்சியில் நடைபெற உள்ளது தாங்கள் இவ்விழாவிற்கு வருகைதந்து சிறப்பிக்கும்படி அன்புடன் அழைக்கின்றோம். தலைமை விருந்தினர் டாக்டர். **G. விசுவநாதன்** வேந்தர், வி.ஐ.டி. பல்கலைக்கழகம் திரு. **J.L.ஈஸ்வரப்பன்,** в.е., м.с.а. ஆற்காடு சட்டமன்ற தொகுதி கௌரவ விருந்தினர்கள் த்த G.V. 68-லீலம் ுணன் **ஆனந் அ. சாமுவேல்** அணை S. நாராய**ணன்** 