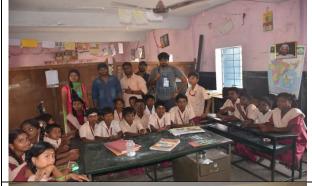

| Name of the Programme                       | English Mathematics skills & Higher education  |
|---------------------------------------------|------------------------------------------------|
|                                             | opportunities                                  |
| Date of Conduct of the programme            | 5 <sup>th</sup> to 10 <sup>th</sup> March 2017 |
| Venue of the programme                      | Government Middle School, Annaimallur &        |
|                                             | Government Middle School, Paliyanur            |
|                                             | Government Middle School, Varkur Pudur         |
| No. of volunteers involved in the programme | 128                                            |
| With association with other agencies        | -                                              |
| No. of Beneficiaries                        | 147 + 52 + 165                                 |
| Name of the resource person/ celebrity      | Er. J.L. Eswarappan B.E., M.L.A. –             |
| participated in the event                   | Arcot Constituency                             |
|                                             | Respective School Headmasters & Teachers       |

| Name of the Programme                       | Inter personal & Computer skills               |
|---------------------------------------------|------------------------------------------------|
| Date of Conduct of the programme            | 5 <sup>th</sup> to 10 <sup>th</sup> March 2017 |
| Venue of the programme                      | Government Middle School, Paratharamy &        |
|                                             | Government Middle School, Punganur             |
|                                             | Government Middle School, Kundalerry           |
| No. of volunteers involved in the programme | 128                                            |
| With association with other agencies        | -                                              |
| No. of Beneficiaries                        | 275                                            |
| Name of the resource person/ celebrity      | Er. J.L. Eswarappan B.E., M.L.A. –             |
| participated in the event                   | Arcot Constituency                             |
|                                             | Respective School Headmasters & Teachers       |
|                                             | A CO                                           |