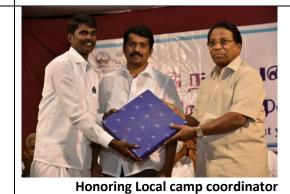

முகாம் நிலைய அருகிணைப்பாளர்கள் முணைவ் சிலிந் க மக்கந்ரனி இங்கதுக் (மணைம் நண்) முணைப் C. நாக்கீச்சுரன் வரா P. செய்யிருஷ்ணன் நாடு நல்பணித் நிட ஒருக்கணப்பாள் வாழ்த்துறை வழங்குபவர்கள் இரு G.E. கேஷு வப்பா வளர்சி அளுவைர் (வ.ஊ.) திமிரி தருமத் K. சிஞ்சனி வப்பா வளர்சி அளுவவர் (கி.ஊ.) திமிர உதவி நொடக்கல்வி அளுவவர், திமிர கரு G.M. மோகன் நெரப்டி கூடுகள் உதவி நொடக்க கல்வி அனுவலர், திமிரி