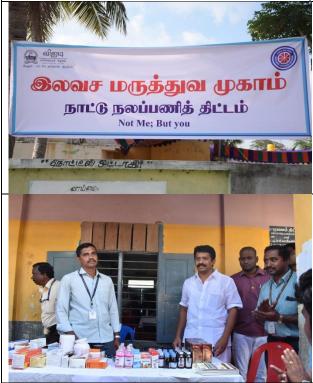

### **Free Medical Camp**

| Name of the Programme                       | Free Medical Camp                            |
|---------------------------------------------|----------------------------------------------|
| Date of Conduct of the programme            | 5 <sup>th</sup> March 2017                   |
| Venue of the programme                      | Pathikaranpatti Primary school, Timiri       |
| No. of volunteers involved in the programme | 250                                          |
| With association with other agencies        | Sri Narayani Hospital & Research Centre      |
| No. of Beneficiaries                        | 295                                          |
| Name of the resource person/ celebrity      | Er. J.L. Eswarappan B.E., M.L.A –            |
| participated in the event                   | Arcot Constituency                           |
|                                             | Prof. Amit B. Mahindrakar - Director Student |
|                                             | Welfare – VIT University                     |