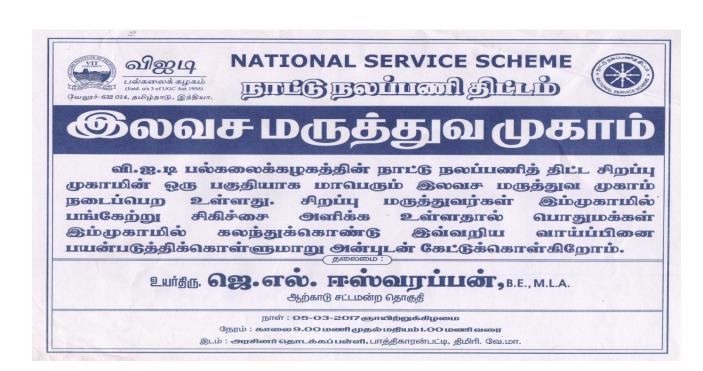

#### **NSS Special Camp 2017 Inaugural Invitation**

வணக்கம், வி.ஐ.டி. பல்கலைகழகத்தின் நாட்டு நலப்பணித்தீட்ட சிறப்பு முகாம் ஆற்காடு சட்டமன்ற தொகுதியைச் சார்ந்த தீமிரி ஊராட்சி ஒன்றியத்திற்குட்பட்ட கீராம ஊராட்சிகளில் கடந்த மார்ச் 5-ம் தேதி துவங்கி சிறப்பாக நடைபெற்று வருகிறது. இம் முகாமின் நிறைவு விழா 10-3-2017 வெள்ளிக்கிழமை அன்று மாலை 4-30 மணியளவில் --தீமிரி ஊராட்சியில் நடைபெற உள்ளது தாங்கள் இவ்விழாவிற்கு வருகைதந்து சிறப்பிக்கும்படி அன்புடன் அழைக்கின்றோம். தலைமை விருந்தினர் டாக்டர். **G. விசுவநாதன்** வேந்தர், வி.ஐ.டி. பல்கலைக்கழகம் திரு. **J.L.ஈஸ்வரப்பன்,** в.е., м.с.а. ஆற்காடு சட்டமன்ற தொகுதி கௌரவ விருந்தினர்கள் த்த G.V. 68-லீலம் ுணன் **ஆனந் அ. சாமுவேல்** அணை S. நாராய**ணன்** 