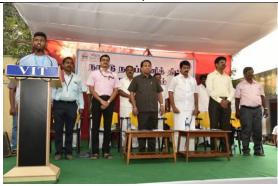

### **Inauguration Program**

| Name of the Programme                       | Inauguration of Special Camp - 2017                                                                                                               |
|---------------------------------------------|---------------------------------------------------------------------------------------------------------------------------------------------------|
| Date of Conduct of the programme            | 6 <sup>th</sup> March 2017                                                                                                                        |
| Venue of the programme                      | Government Higher Secondary School,                                                                                                               |
|                                             | Villappakkam                                                                                                                                      |
| No. of volunteers involved in the programme | 489                                                                                                                                               |
| With association with other agencies        | -                                                                                                                                                 |
| Name of Beneficiary institution             | Primary Health Centre, Villapplakkam, Sivan Koil, Villappakam, Kundaleri, Thmiri Pond, Kaniyaunur village, Thimiri Malai Murugan Temple, Kellpadi |
| Name of the resource person/ celebrity      | Dr. G. Viswanathan, Chancellor, VIT University                                                                                                    |
| participated in the event                   | Shri. G.V. Selvam, Vice President, VIT University                                                                                                 |
|                                             | Er. J.L. Eswarappan B.E., M.L.A. –                                                                                                                |
|                                             | Arcot Constituency                                                                                                                                |
|                                             | Mr. M. Rajendran AEO Timiri                                                                                                                       |
|                                             | Prof. Amit B. Mahindrakar - Director Student                                                                                                      |
|                                             | Welfare – VIT University                                                                                                                          |