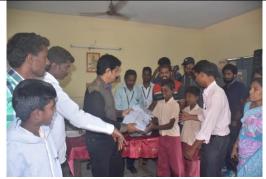

### **Free Medical Camp**

| Name of the Programme                       | Free Medical Camp                            |
|---------------------------------------------|----------------------------------------------|
| Date of Conduct of the programme            | 5 <sup>th</sup> March 2017                   |
| Venue of the programme                      | Pathikaranpatti Primary school, Timiri       |
| No. of volunteers involved in the programme | 250                                          |
| With association with other agencies        | Sri Narayani Hospital & Research Centre      |
| No. of Beneficiaries                        | 295                                          |
| Name of the resource person/ celebrity      | Er. J.L. Eswarappan B.E., M.L.A –            |
| participated in the event                   | Arcot Constituency                           |
|                                             | Prof. Amit B. Mahindrakar - Director Student |
|                                             | Welfare – VIT University                     |