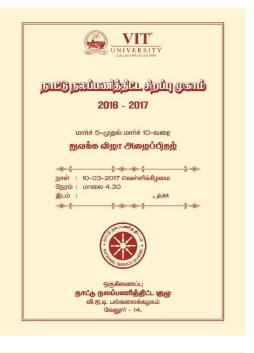

#### **NSS Special Camp 2017 Inaugural Invitation**

வணக்கம், வி.ஐ.டி. பல்கலைகழகத்தின் நாட்டு நலப்பணித்தீட்ட சிறப்பு முகாம் ஆற்காடு சட்டமன்ற தொகுதியைச் சார்ந்த தீமிரி ஊராட்சி ஒன்றியத்திற்குட்பட்ட கீராம ஊராட்சிகளில் கடந்த மார்ச் 5-ம் தேதி துவங்கி சிறப்பாக நடைபெற்று வருகிறது. இம் முகாமின் நிறைவு விழா 10-3-2017 வெள்ளிக்கிழமை அன்று மாலை 4-30 மணியளவில் --தீமிரி ஊராட்சியில் நடைபெற உள்ளது தாங்கள் இவ்விழாவிற்கு வருகைதந்து சிறப்பிக்கும்படி அன்புடன் அழைக்கின்றோம். தலைமை விருந்தினர் டாக்டர். **G. விசுவநாதன்** வேந்தர், வி.ஐ.டி. பல்கலைக்கழகம் திரு. **J.L.ஈஸ்வரப்பன்,** в.е., м.с.а. ஆற்காடு சட்டமன்ற தொகுதி கௌரவ விருந்தினர்கள் த்த G.V. 68-லீலம் ுணன் **ஆனந் அ. சாமுவேல்** அணை S. நாராய**ணன்** 