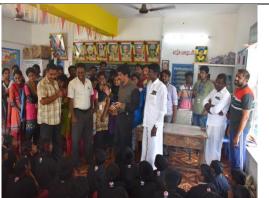

### **Inauguration Program**

| Name of the Programme                       | Inauguration of Special Camp - 2017                                                                                                               |
|---------------------------------------------|---------------------------------------------------------------------------------------------------------------------------------------------------|
| Date of Conduct of the programme            | 6 <sup>th</sup> March 2017                                                                                                                        |
| Venue of the programme                      | Government Higher Secondary School,                                                                                                               |
|                                             | Villappakkam                                                                                                                                      |
| No. of volunteers involved in the programme | 489                                                                                                                                               |
| With association with other agencies        | -                                                                                                                                                 |
| Name of Beneficiary institution             | Primary Health Centre, Villapplakkam, Sivan Koil, Villappakam, Kundaleri, Thmiri Pond, Kaniyaunur village, Thimiri Malai Murugan Temple, Kellpadi |
| Name of the resource person/ celebrity      | Dr. G. Viswanathan, Chancellor, VIT University                                                                                                    |
| participated in the event                   | Shri. G.V. Selvam, Vice President, VIT University                                                                                                 |
|                                             | Er. J.L. Eswarappan B.E., M.L.A. –                                                                                                                |
|                                             | Arcot Constituency                                                                                                                                |
|                                             | Mr. M. Rajendran AEO Timiri                                                                                                                       |
|                                             | Prof. Amit B. Mahindrakar - Director Student                                                                                                      |
|                                             | Welfare – VIT University                                                                                                                          |