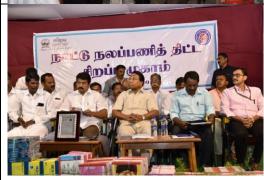

#### **NSS Special Camp 2017 Inaugural Invitation**

வணக்கம், வி.ஐ.டி. பல்கலைகழகத்தின் நாட்டு நலப்பணித்தீட்ட சிறப்பு முகாம் ஆற்காடு சட்டமன்ற தொகுதியைச் சார்ந்த தீமிரி ஊராட்சி ஒன்றியத்திற்குட்பட்ட கீராம ஊராட்சிகளில் கடந்த மார்ச் 5-ம் தேதி துவங்கி சிறப்பாக நடைபெற்று வருகிறது. இம் முகாமின் நிறைவு விழா 10-3-2017 வெள்ளிக்கிழமை அன்று மாலை 4-30 மணியளவில் --தீமிரி ஊராட்சியில் நடைபெற உள்ளது தாங்கள் இவ்விழாவிற்கு வருகைதந்து சிறப்பிக்கும்படி அன்புடன் அழைக்கின்றோம். தலைமை விருந்தினர் டாக்டர். **G. விசுவநாதன்** வேந்தர், வி.ஐ.டி. பல்கலைக்கழகம் திரு. **J.L.ஈஸ்வரப்பன்,** в.е., м.с.а. ஆற்காடு சட்டமன்ற தொகுதி கௌரவ விருந்தினர்கள் த்த G.V. 68-லீலம் ுணன் **ஆனந் அ. சாமுவேல்** அணை S. நாராய**ணன்** 

### **Inauguration Program**

| Name of the Programme                       | Inauguration of Special Camp - 2017                                                                                                               |
|---------------------------------------------|---------------------------------------------------------------------------------------------------------------------------------------------------|
| Date of Conduct of the programme            | 6 <sup>th</sup> March 2017                                                                                                                        |
| Venue of the programme                      | Government Higher Secondary School,                                                                                                               |
|                                             | Villappakkam                                                                                                                                      |
| No. of volunteers involved in the programme | 489                                                                                                                                               |
| With association with other agencies        | -                                                                                                                                                 |
| Name of Beneficiary institution             | Primary Health Centre, Villapplakkam, Sivan Koil, Villappakam, Kundaleri, Thmiri Pond, Kaniyaunur village, Thimiri Malai Murugan Temple, Kellpadi |
| Name of the resource person/ celebrity      | Dr. G. Viswanathan, Chancellor, VIT University                                                                                                    |
| participated in the event                   | Shri. G.V. Selvam, Vice President, VIT University                                                                                                 |
|                                             | Er. J.L. Eswarappan B.E., M.L.A. –                                                                                                                |
|                                             | Arcot Constituency                                                                                                                                |
|                                             | Mr. M. Rajendran AEO Timiri                                                                                                                       |
|                                             | Prof. Amit B. Mahindrakar - Director Student                                                                                                      |
|                                             | Welfare – VIT University                                                                                                                          |