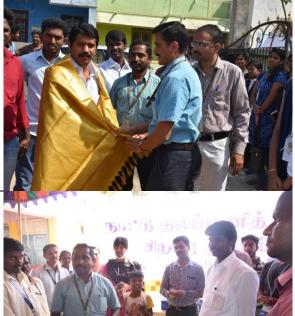

### **Inauguration Program**

| Name of the Programme                       | Inauguration of Special Camp - 2017                                                                                                               |
|---------------------------------------------|---------------------------------------------------------------------------------------------------------------------------------------------------|
| Date of Conduct of the programme            | 6 <sup>th</sup> March 2017                                                                                                                        |
| Venue of the programme                      | Government Higher Secondary School,                                                                                                               |
|                                             | Villappakkam                                                                                                                                      |
| No. of volunteers involved in the programme | 489                                                                                                                                               |
| With association with other agencies        | -                                                                                                                                                 |
| Name of Beneficiary institution             | Primary Health Centre, Villapplakkam, Sivan Koil, Villappakam, Kundaleri, Thmiri Pond, Kaniyaunur village, Thimiri Malai Murugan Temple, Kellpadi |
| Name of the resource person/ celebrity      | Dr. G. Viswanathan, Chancellor, VIT University                                                                                                    |
| participated in the event                   | Shri. G.V. Selvam, Vice President, VIT University                                                                                                 |
|                                             | Er. J.L. Eswarappan B.E., M.L.A. –                                                                                                                |
|                                             | Arcot Constituency                                                                                                                                |
|                                             | Mr. M. Rajendran AEO Timiri                                                                                                                       |
|                                             | Prof. Amit B. Mahindrakar - Director Student                                                                                                      |
|                                             | Welfare – VIT University                                                                                                                          |