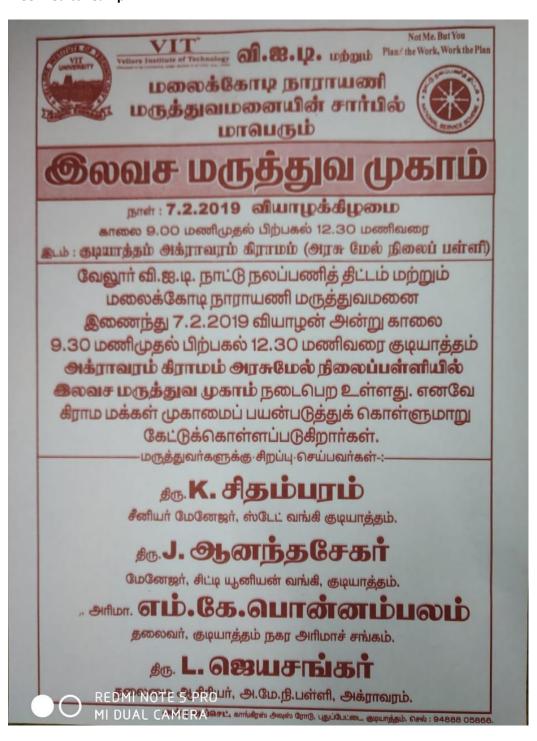

- Pro Vice Chancellor                                                  |
|                                             | Prof. Amit B. Mahindrakar - Director Student Welfare – VIT                                |
|                                             | Mr. Hiralal R. Sansethi, Correspondent, Sarawathi Vidhyalaya                              |
|                                             | Mr. T. S. Vinayagam, Rtd. Head Master                                                     |







About Camp by Prof. C. Rajasekaran





Felicitation - Prof. S. Narayanan - Pro VC - VIT





Felicitation - Mr. Hiralal R. Sansethi



Felicitation - T.S. Vinayagam



Chief Guest: Mr. Mars, CEO Vellore





Presidential Address: Dr. Sekar Viswanathan - VP VIT









#### **Free Medical Camp**





| Free Medical Camp                       |
|-----------------------------------------|
| 7 <sup>th</sup> Feb 2019                |
| Government High School, Agravaram       |
| 320                                     |
| Sri Narayani Hospital & Research Centre |
| 398                                     |
| Mr. K.M. Boopathi, Notary               |
| Mr. Vljayakumar SI Traffic Gudiyatham   |
| Mr. Vinayagam Ret HM                    |
| Mr. Jayashankar HM                      |
|                                         |
|                                         |
|                                         |





# NSS Special Camp - 2018

| Name of the Programme                       | Mathematics skills                                    |
|-------------------------------------------