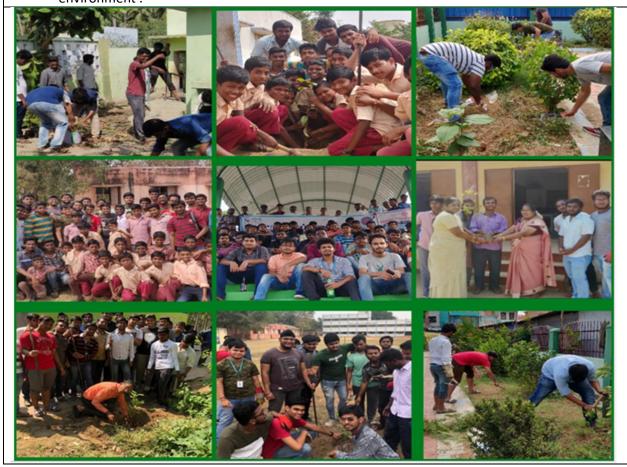

iation with other agencies        | -                                           |
| No. of Trees plants                         | 450                                         |
| Name of the resource person/ celebrity      | Dr. Santhakumar, NSS Programme Officer &    |
| participated in the event                   | Respective School Headmasters & Teachers    |

- Trees were planted by our team in different schools and nearby places.
- We also cleaned the school premises and grounds.
- ❖ We also watered the plants that were already kept in the schools.
- The specific objectives of the program was to maintain the nature by planting many trees.
- So we have planted 200 trees in this program.



And finally we also explained about the importance of trees and their impact on the environment.





# NSS Special Camp – 2019

| Name of the Programme                       | Medical Team                                     |
|---------------------------------------------|--------------------------------------------------|
| Activities constituted                      | Blood grouping and BMI to the students Teaching  |
|                                             | good health practices also good qualities        |
| Date of Conduct of the programme            | 4 <sup>th</sup> to 9 <sup>th</sup> Feb 2019      |
| Venue of the programme                      | Vaduganthangal Govt. Hr. Sec. School             |
|                                             | K.V. Kuppam Higher Secondary School              |
|                                             | Kosampothur Higher Secondary