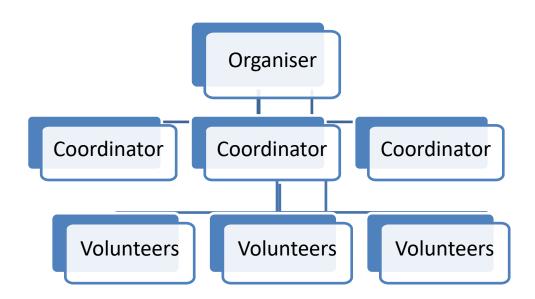

thili

Prof. M. B. Benjula Anbu Malar

Prof. V. Mohanasrinivasan

#### **Students Volunteers enrolment:**

Students Organisers : 21

Student coordinators : 65

**Under each student coordinator** : 15

|       | Male | Female | Total |
|-------|------|--------|-------|
| OC    | 462  | 302    | 764   |
| SC    | 137  | 54     | 191   |
| ST    | 62   | 33     | 95    |
| Total | 661  | 389    | 1050  |



#### **Program Coordinator**



Prof. C. Rajasekaran

#### **Joint Coordinator**



Prof. P. Jayakrishnan

# **NSS Program Officers**



Prof. S. Balaji



Prof. N. Asha



Prof. R. Santhakumar



Prof. S. Mythili



Prof. V. Mohanasrinivasan



Prof. M. B. Benjula Anbu Malar



#### ORGANISATION STRUCTURE OF NSS VIT CELL



#### Organisation structure of Students volunteers of each Unit





#### Milestones of our NSS cell activities:

| Date                          | Activity                                                                                                                                                 | Venue                             | Participants (Nos) |
|-------------------------------|----------------------------------------------------------------------------------------------------------------------------------------------------------|-----------------------------------|--------------------|
| 16 <sup>th</sup> July 2018    | Orientation on NSS                                                                                                                                       | CS<br>HALL                        | 700                |
| 17 <sup>th<