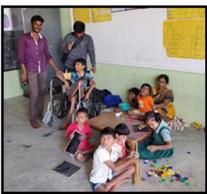

/ celebrity      | Dr. S.Balaji, NSS Programme Officer & Respective School  |
| participated in the event                   | Headmasters & Teachers                                   |

- The main motto of our team is to create awareness about the road safety measures in our country
- In primary & middle school, we taught them about the basic traffic symbols, rules and signs.
- By doing some interactive activities, we interacted with them and let them know how to avoid the road accidents.
- ❖ We also taught them about the first aid actions need to be taken when any accidents occurs.
- ❖ We conducted competitions among the children, like , quiz about the road symbols
- Also we did announcement for medical camp in agravaram village and helped the poor to get the benefit of medical camp















# NSS Special Camp - 2018

| Name of the Programme                       | Challenges in Board Examination                                                                  |
|---------------------------------------------|--------------------------------------------------------------------------------------------------|
| Date of Conduct of the programme            | 4 <sup>th</sup> to 9 <sup>th</sup> Feb 2019                                                      |
| Venue of the programme                      | Govt. Boys, Girls Higher Secondary School, Ussoor Govt. Girls Higher Secondary School - Anaicut, |
|                                             | Poaigai, Virunchipuram                                                                           |
|