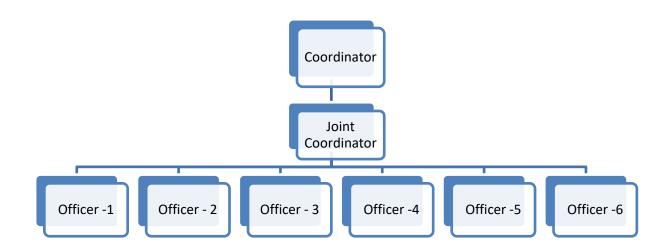

Prof. S. Balaji

Prof. R. Santhakumar

Prof. N. Asha

Prof. S. Mythili

Prof. M. B. Benjula Anbu Malar

Prof. V. Mohanasrinivasan

#### **Students Volunteers enrolment:**

Students Organisers : 21

Student coordinators : 65

**Under each student coordinator** : 15

|       | Male | Female | Total |
|-------|------|--------|-------|
| OC    | 462  | 302    | 764   |
| SC    | 137  | 54     | 191   |
| ST    | 62   | 33     | 95    |
| Total | 661  | 389    | 1050  |



#### **Program Coordinator**



Prof. C. Rajasekaran

#### **Joint Coordinator**



Prof. P. Jayakrishnan

# **NSS Program Officers**



Prof. S. Balaji



Prof. N. Asha



Prof. R. Santhakumar



Prof. S. Mythili



Prof. V. Mohanasrinivasan



Prof. M. B. Benjula Anbu Malar



#### ORGANISATION STRUCTURE OF NSS VIT CELL



#### Organisation structure of Students volunteers of each Unit





#### Milestones of our NSS cell activities:

| Date                          | Activity                                                                                                                                                 | Venue                             | Participants (Nos) |
|-------------------------------|----------------------------------------------------------------------------------------------------------------------------------------------------------|-----------------------------------|--------------------|
| 16 <sup>th</sup> July 2018    | Orientation on NSS                                                                                                                                       | CS<