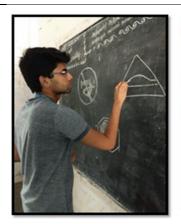

on/ celebrity      | Dr. S.Balaji, NSS Programme Officer & Respective School  |
| participated in the event                   | Headmasters & Teachers                                   |

- The main motto of our team is to create awareness about the road safety measures in our country
- In primary & middle school, we taught them about the basic traffic symbols, rules and signs.
- By doing some interactive activities, we interacted with them and let them know how to avoid the road accidents.
- ❖ We also taught them about the first aid actions need to be taken when any accidents occurs.
- ❖ We conducted competitions among the children, like , quiz about the road symbols
- Also we did announcement for medical camp in agravaram village and helped the poor to get the benefit of medical camp















# NSS Special Camp - 2018

| Name of the Programme                       | Challenges in Board Examination                                                                  |
|---------------------------------------------|--------------------------------------------------------------------------------------------------|
| Date of Conduct of the programme            | 4 <sup>th</sup> to 9 <sup>th</sup> Feb 2019                                                      |
| Venue of the programme                      | Govt. Boys, Girls Higher Secondary School, Ussoor Govt. Girls Higher Secondary School - Anaicut, |
|                                             | Poaigai, Virunchipuram                                                                           |
|