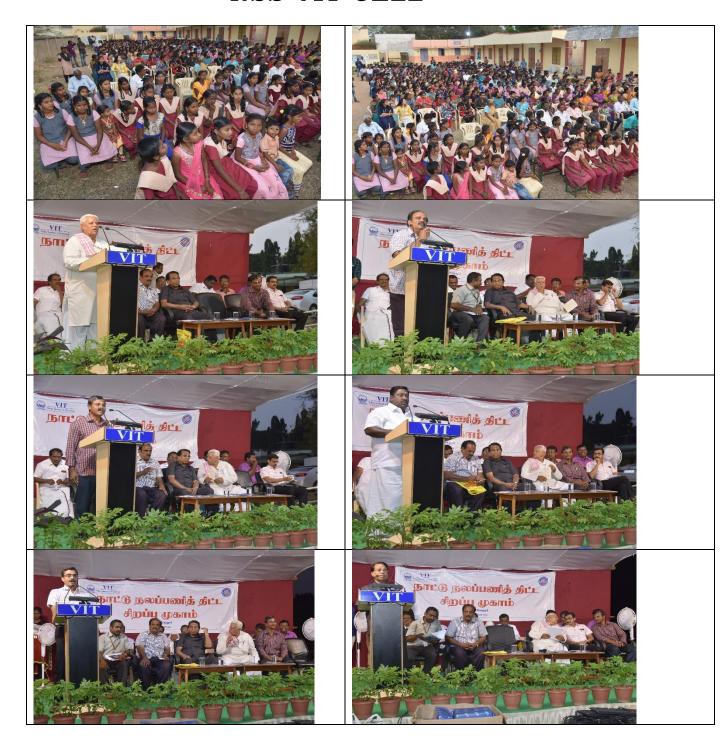

#### Milestones of our NSS cell activities:

| Date                          | Activity                                                                                                                                                 | Venue                             | Participants (Nos) |
|-------------------------------|----------------------------------------------------------------------------------------------------------------------------------------------------------|-----------------------------------|--------------------|
| 16 <sup>th</sup> July 2018    | Orientation on NSS                                                                                                                                       | CS<br>HALL                        | 700                |
| 17 <sup>th</sup> July 2018    | Drug and Narcotic Awareness Camp Narcotic Department Vellore Officials, Director Student Welfare Officials jointly organised this event for NSS students | Dr.Ambed<br>kar<br>Auditoriu<br>m | 250                |
| 25 <sup>th</sup> July<br>2018 | NSS Curriculum and activities – Presentation Programme                                                                                                   | CS<br>HALL                        | 700                |
| 1 <sup>st</sup> Aug<br>2018   | Personality Development programme – Mr. Karthikeyan Mani, Southex Pvt. Ltd, Chennai                                                                      | SMV<br>105                        | 75                 |