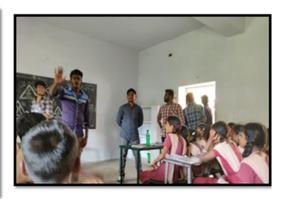

celebrity      | Dr. S.Balaji, NSS Programme Officer & Respective School  |
| participated in the event                   | Headmasters & Teachers                                   |

- The main motto of our team is to create awareness about the road safety measures in our country
- In primary & middle school, we taught them about the basic traffic symbols, rules and signs.
- By doing some interactive activities, we interacted with them and let them know how to avoid the road accidents.
- ❖ We also taught them about the first aid actions need to be taken when any accidents occurs.
- ❖ We conducted competitions among the children, like , quiz about the road symbols
- Also we did announcement for medical camp in agravaram village and helped the poor to get the benefit of medical camp















# NSS Special Camp - 2018

| Name of the Programme                       | Challenges in Board Examination                                                                  |
|---------------------------------------------|--------------------------------------------------------------------------------------------------|
| Date of Conduct of the programme            | 4 <sup>th</sup> to 9 <sup>th</sup> Feb 2019                                                      |
| Venue of the programme                      | Govt. Boys, Girls Higher Secondary School, Ussoor Govt. Girls Higher Secondary School - Anaicut, |
|                                             | Poaigai, Virunchipuram                                                                           |
|