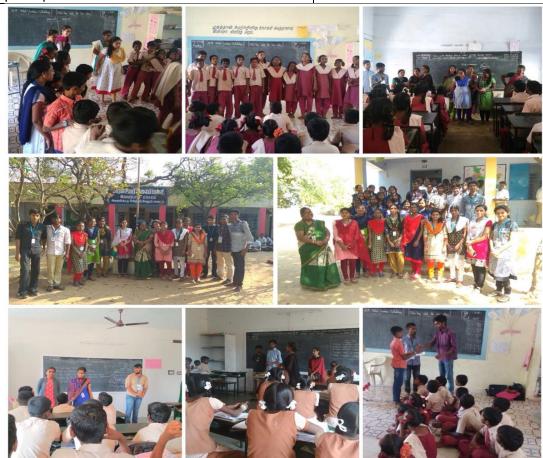

|
| No. of volunteers involved in the programme | 34                                                                                               |
| With association with other agencies        | -                                                                                                |
| No. of Beneficiaries                        | 1100                                                                                             |
| Name of the resource person/ celebrity      | Dr. S. Mytili, NSS Programme Officer & Respective                                                |
| participated in the event                   | School Headmasters & Teachers                                                                    |





NSS Special Camp - 2019





| Name of the Programme                       | Public Awareness on Road safety regulations, Blood |
|---------------------------------------------|----------------------------------------------------|
|                                             | donation, Anti alcoholic, Anti-smoking             |
| Date of Conduct of the programme            | 5 <sup>th</sup> to 8 <sup>th</sup> Feb 2019        |
| Venue of the programme                      | Sethuvandai, KV. Kuppam, Nellurpet                 |
| No. of volunteers involved in the programme | 70                                                 |
| With association with other agencies        | -                                                  |
| No. of Beneficiaries                        | 800