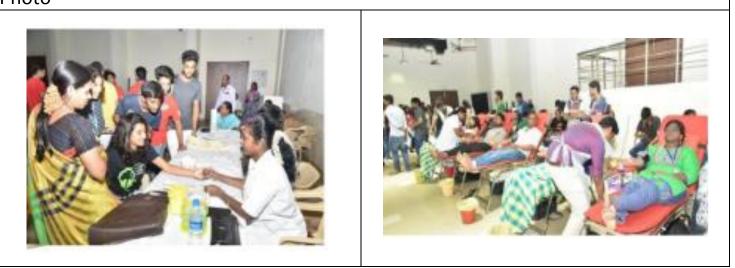

A blood donation camp was organized by Youth Red Cross VIT on 1st August, 2016 (Monday) at C.S Hall from 10am onwards. Our **Honourable Chancellor Dr G.Viswanathan** inaugurated the camp. Doctors and their team of staff members from both **CMC** and **Government hospital** were present and involved in collecting blood from donors. Over 555 people including students and faculties participated in the event and **250 units of blood** was donated to CMC and government hospital.

YRC volunteers of VIT University actively participated and helped the doctors and donors during the Camp. The event was a grand success both in terms of participation and in the collection of blood.

Collaborating Agency/Club/Chapter/Others: Photo