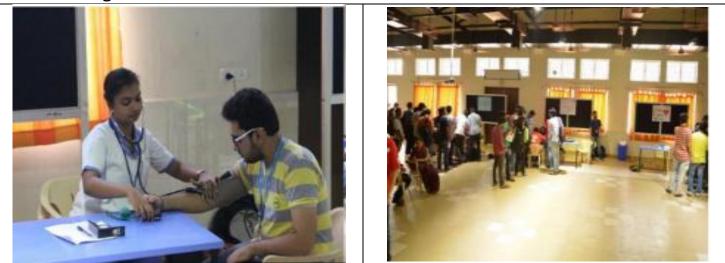

#### Photos

| Club Name         | YOUTH RED CROSS SOCIETY |                     |            |
|-------------------|-------------------------|---------------------|------------|
| Event Name        | Five Star               | Date                | 13:04:2016 |
| Venue             | CS Hall                 | No. of Participants | 250        |
| Description Event |                         |                     |            |

The event was to facilitate student's well-being by checking the five most important parameters of health which are **Eye sight, Color Blindness, Body Mass Index, Hearing correctness and Blood Pressure.** 

Two health care providers from the health Centre of VIT University were present to check theeyesight and blood pressure of the students. Simultaneously, the volunteers of Youth Red Cross, VIT were checking the height and weight to calculate the body mass index and hearing was been tested using a software "HEARING TEST".

Ophthalmologist recommended computer generated images were used to confirm for color blindness in any student.

Overall this event saw the participation of **250 People** including students and faculties of VIT University. The event was a grand success both in terms of participation and creating awareness amongst students with regards to their level of well being