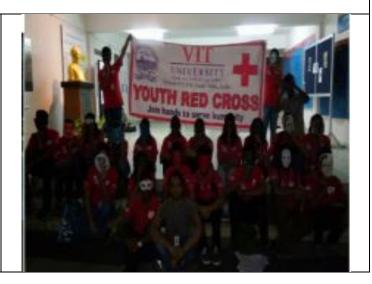

| Club Name         | YOUTH RED CROSS SOCIETY |      |         |                     |            |
|-------------------|-------------------------|------|---------|---------------------|------------|
| Event Name        | CASA-MASKED RA          | ALLY | AGAINST | Date                | 10:02:2017 |
|                   | SUBSTANCE ABUSE         |      |         |                     |            |
| Venue             | In Front Of SMV         |      |         | No. of Participants | 34         |
| Description Event |                         |      |         |                     |            |

Event focused on highlighting the harmful effects of smoking and drug abuse & to also encourage students to not indulge in smoking and to quit.

A rally was organized by YRC Volunteers from SJT.

The volunteers of YRC wore masks and carried posters which showed the harmful effects of smoking and helped in promotion of CASA.

The rally gathered a **Huge crowd** which helped the event to become a huge success.

Volunteers were spreading the message outside the campus through poster display and wearing masks.

YRC volunteers were Successful in bringing out the issue of CASA and the harmful effects of smoking and drug abuse by active participation.