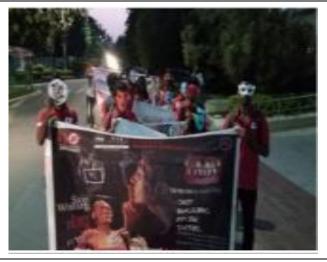

Event focused on highlighting the harmful effects of smoking and drug abuse & to also encourage students to not indulge in smoking and to quit.

A rally was organized by YRC Volunteers from SJT.

The volunteers of YRC wore masks and carried posters which showed the harmful effects of smoking and helped in promotion of CASA.

The rally gathered a **Huge crowd** which helped the event to become a huge success.

Volunteers were spreading the message outside the campus through poster display and wearing masks.

YRC volunteers were Successful in bringing out the issue of CASA and the harmful effects of smoking and drug abuse by active participation.