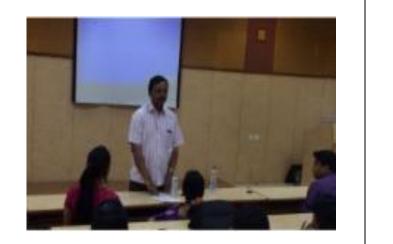

| Club Name         | YOUTH RED CROSS SOCIETY |                     |            |
|-------------------|-------------------------|---------------------|------------|
| Event Name        | DOCTOR'S SESSION        | Date                | 02:08:2016 |
| Venue             | SMV 209                 | No. of Participants | 100        |
| Description Event |                         |                     |            |

A session with doctors to spread awareness about the criteria for donor eligibility for blood donation and the measures to be taken after donation.

**Two doctors** came for the meet- one from **CMC** and the other from the **Govt. hospital**. They mentioned the precautions to be taken before and after donating blood.

The doctor's debunked myths regarding blood donation and urged more people to be a part of this noble act. Overall, the session was informative and received a good turnout.