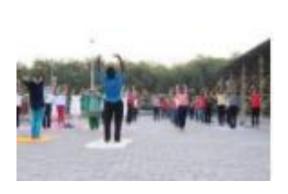

Session10:

Yoga - Magic of Life

Guest speaker - Dr .P.Mangayarkarasi Arun, Asst.Director,Department Of Physical Education

Flag hoisting Venue-Greenos, Time- 9.30 am