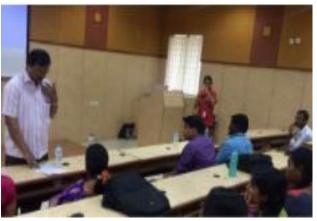

| Club Name         | YOUTH RED CROSS SOCIETY |                     |            |
|-------------------|-------------------------|---------------------|------------|
| Event Name        | DOCTOR'S SESSION        | Date                | 02:08:2016 |
| Venue             | SMV 209                 | No. of Participants | 100        |
| Description Event |                         |                     |            |

A session with doctors to spread awareness about the criteria for donor eligibility for blood donation and the measures to be taken after donation.

**Two doctors** came for the meet- one from **CMC** and the other from the **Govt. hospital**. They mentioned the precautions to be taken before and after donating blood.

The doctor's debunked myths regarding blood donation and urged more people to be a part of this noble act. Overall, the session was informative and received a good turnout.