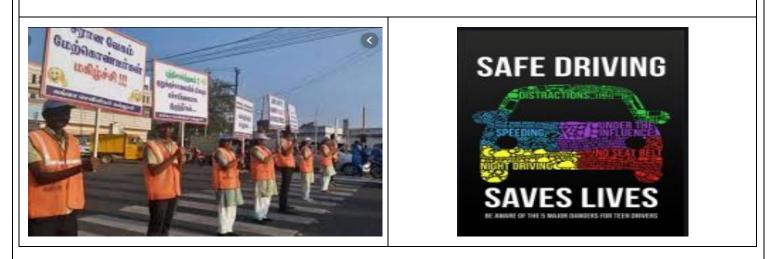

do so in an unconventional manner so as to maximize the outreach of the message.

To display impactful messages as a gentle reminder to be more careful while on road.

A huge banner was printed and tied across the stones high up the hill which was visible to the drivers on the highway down below, serving as a reminder for them to drive safe.

This was done with the permission of <u>Vellore MP Mr. B. Senguttuvan</u> who graced us with his humble presence.

The **Police community** was present and enlightened us about the issues and precautions regarding road safety.

Reminders were roped on to balloons which were then released to find someone and reminding them about the importance of road safety. Placards urging everyone to practice road safety were placed throughout the trekking route.